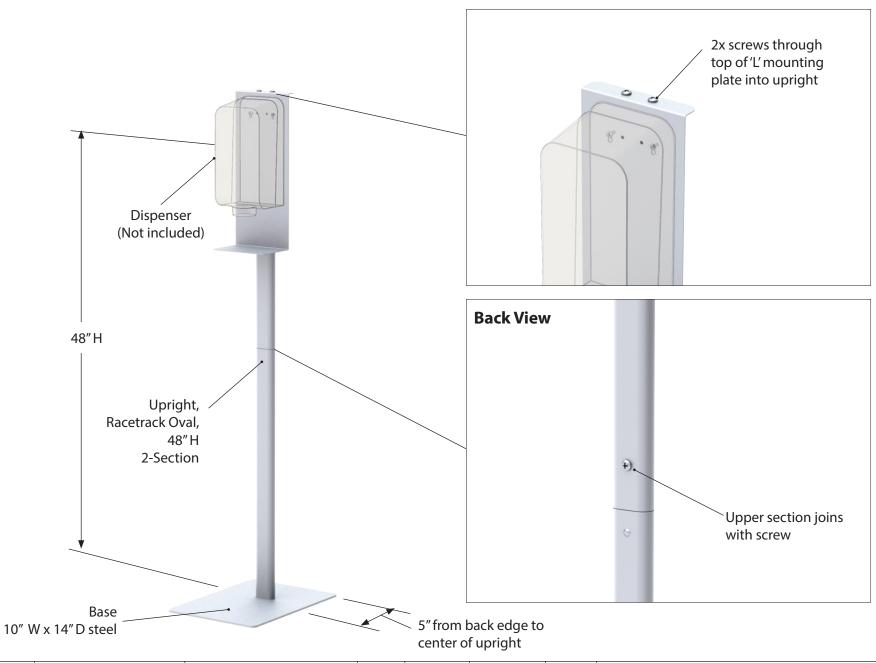

| PROJECT # | DESIGNER | CUSTOMER | PRODUCT                        | MODEL# | DESCRIPTION | DATE         | SHEET # |                                                                                                                                                                                                                                                                                          |
|-----------|----------|----------|--------------------------------|--------|-------------|--------------|---------|------------------------------------------------------------------------------------------------------------------------------------------------------------------------------------------------------------------------------------------------------------------------------------------|
| 2805A01A  | SJI      |          | Hand Sanitizer Dispenser Stand | HS     | RENDER      | 04/ 23 /2020 | 1 OF 1  | This drawing is the property of Testrite Visual Products, Inc. The information is confidential and proprietary and may only be used, copied, distributed or disclosed to another party with the express permission of Testrite Visual Products, Inc. to supply product made by Testrite. |