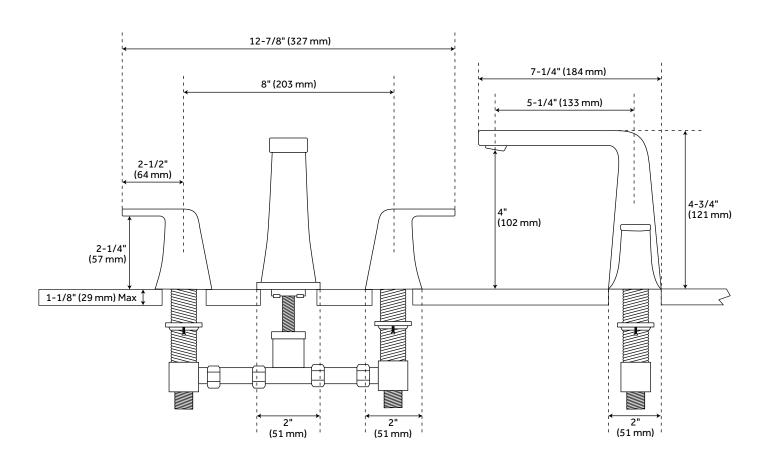

## **FEATURES**

Installation Type: Widespread

Faucet Centers: 8"
Handle Type: Lever
Faucet Material: Brass
Length: 12-7/8"
Width: 7-1/4"
Height: 4-3/4"
Height To Spout: 4"

Spout Reach: 5-1/4" Base Plate Length: 2" Base Plate Width: 2"

Handle Length: 2-1/2"

Height to Bottom of Handle: 2-1/4" Ceramic Disc Cartridges: Yes Hot and Cold Indicators: Yes

IPS: 1/2"

Drain Included: Yes Overflow Hole: Yes Maximum Flow Rate: 1.2