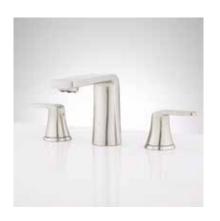

## WIDESPREAD BATHROOM FAUCET

SKU: 947999

## **FEATURES**

Installation Type: Widespread

Faucet Centers: 8"
Handle Type: Lever
Faucet Material: Brass
Length: 12-7/8"
Width: 7-1/4"
Height: 4-3/4"
Height To Spout: 4"

Spout Reach: 5-1/4" Base Plate Length: 2" Base Plate Width: 2"