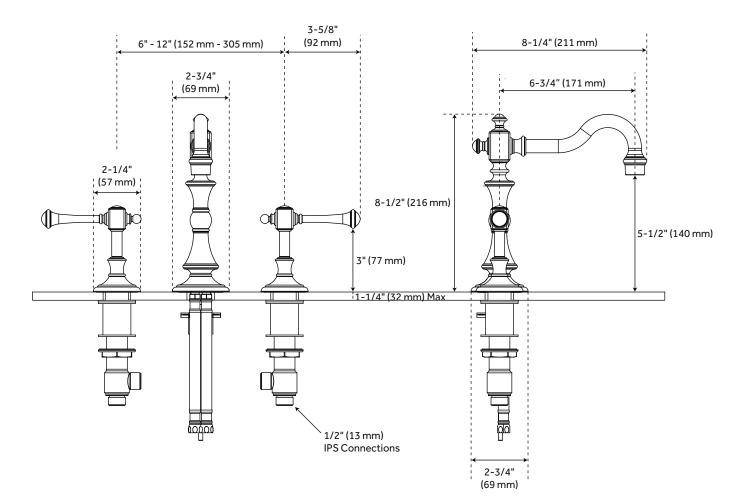

## FEATURES

Max. Countertop Thickness: 1-1/4" Faucet Centers: 6" - 12" Handle Type: Lever Design: Traditional Faucet Material: Brass Width: 8-1/4" Height: 8-1/2" Height To Spout: 5-1/2" Spout Reach: 6-3/4" Base Plate Diameter: 2-3/4" Handle Length: 3-5/8" Drain Included: Yes Overflow Hole: Yes Height to Bottom of Handle: 3" IPS: 1/2" Maximum Flow Rate: 1.2 gpm (gallons per minute)