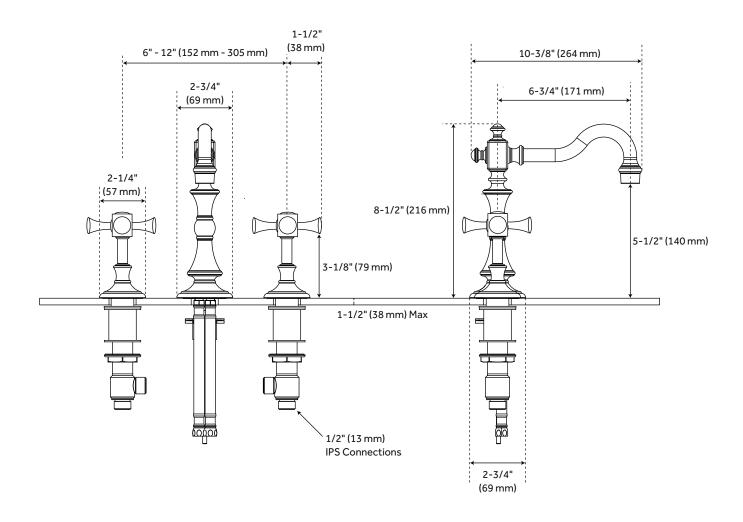

## **FEATURES**

Installation Type: Widespread Max. Countertop Thickness: 1-1/2"

Faucet Centers: 6" - 12" Handle Type: Cross Design: Traditional Faucet Material: Brass Width: 10-3/8"

Height To Spout: 5-1/2"

Spout Reach: 6-3/4" Swivel Spout: Yes Base Plate Length: 2-3/4" Base Plate Width: 2-3/4"

Handle Length: 1-1/2" Height to Bottom of Handle: 3-1/8" Ceramic Disc Cartridges: Yes

Hot and Cold Indicators: No Drain Included: Yes Overflow Hole: Yes

Drain Size: 1-1/2"

All dimensions and specifications are nominal and may vary. Use actual products for accuracy in critical situations.