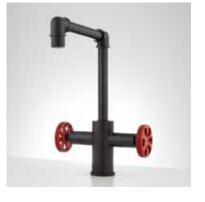

## EDISON

SINGLE-HOLE DUAL HANDLE BRASS BATHROOM FAUCET

SKU: 929281



## FEATURES

Max. Countertop Thickness: 1-5/8" Length: 7-1/2" Width: 8-7/8" Height: 11-3/8" Height To Spout: 9-1/4" Spout Reach: 7-1/4" Swivel Spout: Yes Base Plate Diameter: 2" Handle Length: 2-1/2" Height to Bottom of Handle: 1-1/2" IPS: 1/2" Drain Included: Yes Overflow Hole: Yes Drain Size: 1-1/2" Maximum Flow Rate: 1.2 gpm (gallons per minute)

## CODES/STANDARDS

cUPC ASME A112.18.1/CSA B125.1 NSF/ANSI 61 NSF/ANSI 372 SIGNATURE HARDWARE LIFETIME WARRANTY See website for warranty information





All dimensions and specifications are nominal and may vary. Use actual products for accuracy in critical situations.

REVISED 02/27/2020