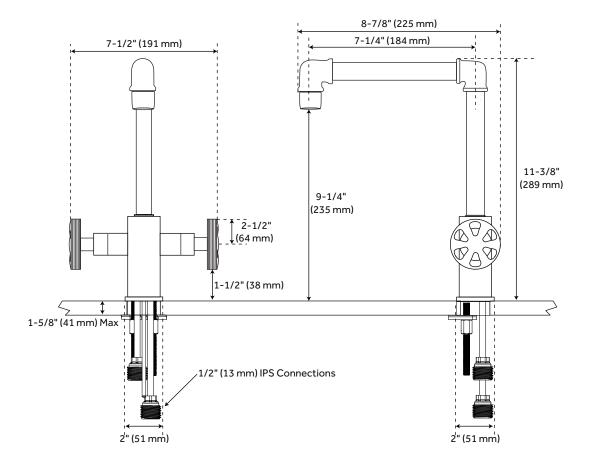

## FEATURES

Max. Countertop Thickness: 1-5/8" Length: 7-1/2" Width: 8-7/8" Height: 11-3/8" Height To Spout: 9-1/4" Spout Reach: 7-1/4" Swivel Spout: Yes Base Plate Diameter: 2" Handle Length: 2-1/2" Height to Bottom of Handle: 1-1/2" IPS: 1/2" Drain Included: Yes Overflow Hole: Yes Drain Size: 1-1/2" Maximum Flow Rate: 1.2 gpm (gallons per minute)