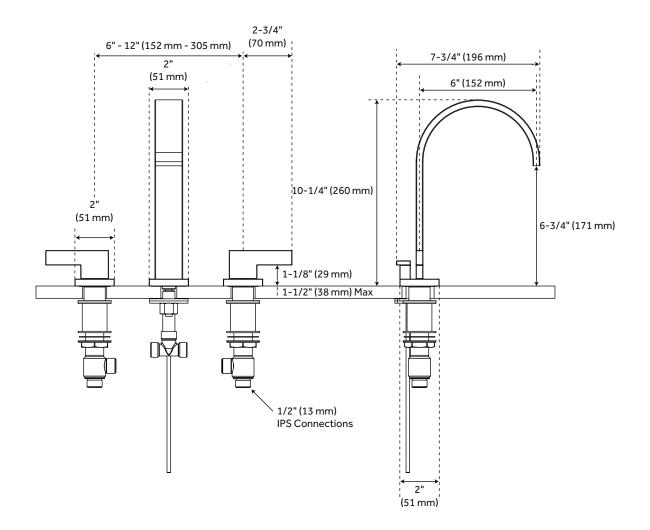

## FEATURES

Max. Countertop Thickness: 1-1/2" Faucet Centers: 6" - 12" Width: 7-3/4" Height: 10-1/4" Height To Spout: 6-3/4" Spout Reach: 6" Base Plate Length: 2" Base Plate Width: 2" Handle Length: 2-3/4" Height to Bottom of Handle: 1-1/8" IPS: 1/2" Drain Included: Yes Overflow Hole: Yes Drain Size: 1-1/2" Maximum Flow Rate: 1.2 gpm (gallons per minute)