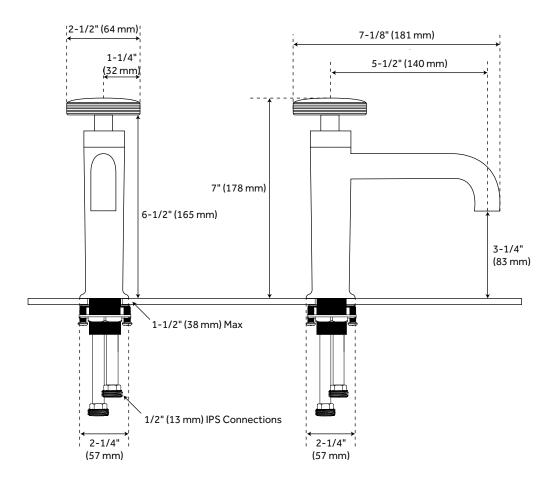

## FEATURES

ISI

Max. Countertop Thickness: 1-1/2" Length: 2-1/2" Width: 7-1/8" Height: 7" Height To Spout: 3-1/4" Spout Reach: 5-1/2" Base Plate Length: 2-1/4" Base Plate Width: 2-1/4" Handle Length: 2-1/2" Height to Bottom of Handle: 6-1/2" IPS: 1/2" Drain Included: Yes Overflow Hole: Yes Drain Size: 1-1/2" Maximum Flow Rate: 1.2 gpm (gallons per minute)