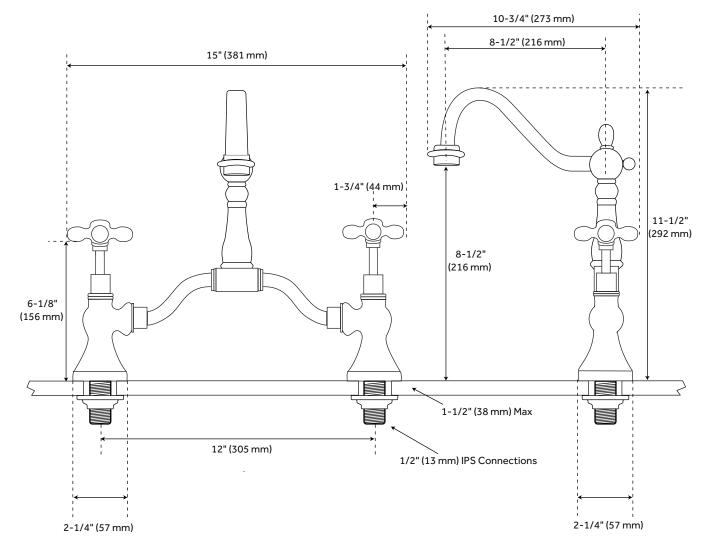

## FEATURES

Max. Countertop Thickness: 1-1/2" Faucet Centers: 12" Length: 15" Width: 10-3/4" Height: 11-1/2" Height To Spout: 8-1/2" Spout Reach: 8-1/2" Base Plate Length: 2-1/4" Base Plate Width: 2-1/4" Base Plate Diameter: 2-1/4" Handle Length: 1-3/4" Height to Bottom of Handle: 6-1/8" Ceramic Disc Cartridges: Yes Hot and Cold Indicators: Yes IPS: 1/2" Drain Included: Yes Overflow Hole: Yes Drain Size: 1-1/2" Maximum Flow Rate: 1.2 gpm (gallons per minute)