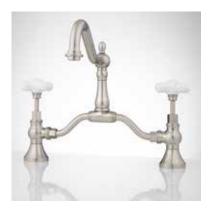

## ELNORA

BRIDGE BATHROOM FAUCET - LARGE PORCELAIN CROSS HANDLES

SKU: 919283



## FEATURES

Max. Countertop Thickness: 1-1/2" Faucet Centers: 12" Length: 15" Width: 10-3/4" Height: 11-1/2" Height To Spout: 8-1/2" Spout Reach: 8-1/2" Base Plate Length: 2-1/4" Base Plate Width: 2-1/4" Base Plate Diameter: 2-1/4" Handle Length: 1-3/4" Height to Bottom of Handle: 6-1/8" Ceramic Disc Cartridges: Yes Hot and Cold Indicators: Yes IPS: 1/2" Drain Included: Yes Overflow Hole: Yes Drain Size: 1-1/2" Maximum Flow Rate: 1.2 gpm (gallons per minute)

SIGNATURE HARDWARE LIFETIME WARRANTY See website for warranty information



REVISED 02/20/2020

All dimensions and specifications are nominal and may vary. Use actual products for accuracy in critical situations.