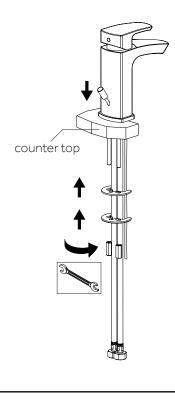

damage is found, contact our Customer Relations team at 1-866-855-2284.

#### **GETTING STARTED**

- Ensure that you have gathered all the required materials that are needed for the installation.
- For these instructions, it is assumed that the old faucet has been completely removed and any necessary repairs or modifications to the water supply have been completed.

#### **TOOLS AND MATERIALS:**



For Warranty information, please visit: signaturehardware.com/services/warranty

REVISED 03/24/2020 CODES: 493945, 493944, 500507, 500506



<sup>\*</sup> The following installation diagram is only for reference. While the design may be different than the actual item, the installation procedure is the same.

# CANE

# SINGLE HOLE BATHROOM FAUCET

SKU: 940040, 940041

## **INSTALLATION**









2