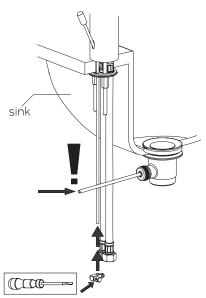

is found, contact our Customer Relations team at 1-866-855-2284.

#### **GETTING STARTED**

- Ensure that you have gathered all the required materials that are needed for the installation.
- For these instructions, it is assumed that the old faucet has been completely removed and any necessary repairs or modifications to the water supply have been completed.

#### **TOOLS AND MATERIALS:**



For Warranty information, please visit: signaturehardware.com/services/warranty

REVISED 03/24/2020 CODES: 493945, 493944, 500507, 500506



<sup>\*</sup> The following installation diagram is only for reference. While the design may be different than the actual item, the installation procedure is the same.

# CANE

# SINGLE HOLE BATHROOM FAUCET

SKU: 940040, 940041

## **INSTALLATION**









2