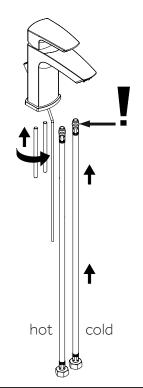

ny damage is found, contact our Customer Relations team at 1-866-855-2284.

#### **GETTING STARTED**

- Ensure that you have gathered all the required materials that are needed for the installation.
- For these instructions, it is assumed that the old faucet has been completely removed and any necessary repairs or modifications to the water supply have been completed.

#### **TOOLS AND MATERIALS:**



For Warranty information, please visit: signaturehardware.com/services/warranty

REVISED 03/24/2020 CODES: 493945, 493944, 500507, 500506



<sup>\*</sup> The following installation diagram is only for reference. While the design may be different than the actual item, the installation procedure is the same.

# CANE

# SINGLE HOLE BATHROOM FAUCET

SKU: 940040, 940041

## **INSTALLATION**









2