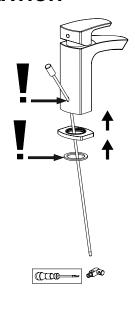

any damage is found, contact our Customer Relations team at 1-866-855-2284.

#### **GETTING STARTED**

- Ensure that you have gathered all the required materials that are needed for the installation.
- For these instructions, it is assumed that the old faucet has been completely removed and any necessary repairs or modifications to the water supply have been completed.

#### **TOOLS AND MATERIALS:**



For Warranty information, please visit: signaturehardware.com/services/warranty

REVISED 03/24/2020 CODES: 493945, 493944, 500507, 500506



<sup>\*</sup> The following installation diagram is only for reference. While the design may be different than the actual item, the installation procedure is the same.

# CANE

# SINGLE HOLE BATHROOM FAUCET

SKU: 940040, 940041

## **INSTALLATION**









2