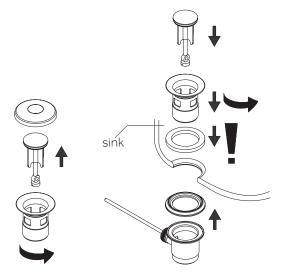

ge is found, contact our Customer Relations team at 1-866-855-2284.

#### **GETTING STARTED**

- Ensure that you have gathered all the required materials that are needed for the installation.
- For these instructions, it is assumed that the old faucet has been completely removed and any necessary repairs or modifications to the water supply have been completed.

#### **TOOLS AND MATERIALS:**



For Warranty information, please visit: signaturehardware.com/services/warranty

REVISED 03/24/2020 CODES: 493945, 493944, 500507, 500506



<sup>\*</sup> The following installation diagram is only for reference. While the design may be different than the actual item, the installation procedure is the same.

# CANE

# SINGLE HOLE BATHROOM FAUCET

SKU: 940040, 940041

## **INSTALLATION**









2