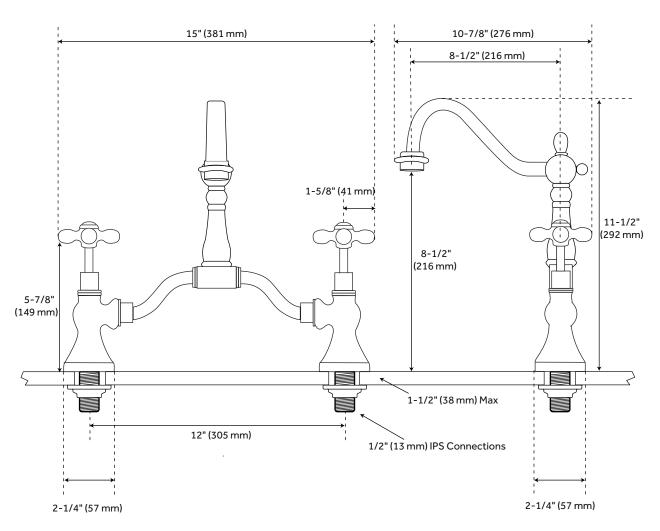

## **FEATURES**

Max. Countertop Thickness: 1-1/2"

Faucet Centers: 12"
Length: 15"
Width: 10-7/8"
Height: 11-1/2"
Height To Spout: 8-1/2"
Spout Reach: 8-1/2"
Base Plate Length: 2-1/4"
Base Plate Width: 2-1/4"
Handle Length: 1-5/8"

Height to Bottom of Handle: 5-7/8" Ceramic Disc Cartridges: Yes

Hot and Cold Indicators: Yes

IPS: 1/2"

Drain Included: Yes Overflow Hole: Yes Drain Size: 1-1/2"

Maximum Flow Rate: 1.2 gpm (gallons per minute)