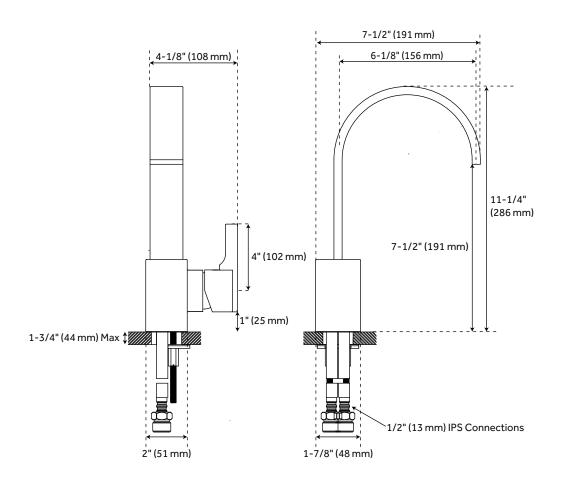

#### **FEATURES**

Max. Countertop Thickness: 1-3/4"

Length: 4-1/8" Width: 7-1/2"

Height: 11-1/4"

Height To Spout: 7-1/2" Spout Reach: 6-1/8" Base Plate Length: 2" Base Plate Width: 1-7/8" Handle Length: 4"

Height to Bottom of Handle: 1"

IPS: 1/2"

Drain Included: Yes Overflow Hole: Yes Drain Size: 1-1/2"

Maximum Flow Rate: 1.2 gpm (gallons per minute)