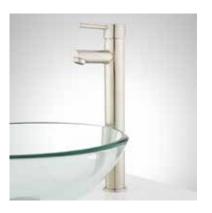

# ROTUNDA

### STRAIGHT SPOUT SINGLE-HOLE VESSEL FAUCET

SKU: 919041



#### **FEATURES**

Max. Countertop Thickness: 1-1/2"

Length: 2" Width: 5"

Height: 13-5/8"

Height To Spout: 11"

Spout Reach: 4-1/2"

Base Plate Length: 2"

Base Plate Width: 2"

Handle Length: 2-3/4"

Height to Bottom of Handle: 13-1/4"

IPS: 1/2"

Drain Included: Yes Overflow Hole: Yes Drain Size: 1-1/2"

Maximum Flow Rate: 1.2 gpm (gallons per minute)

#### **CODES/STANDARDS**

cUPC

NSF/ANSI 61

NSF/ANSI 372

ASME A112.18.1/CSA B125.1

CEC Listed

WaterSense

## SIGNATURE HARDWARE LIFETIME WARRANTY

See website for warranty information



All dimensions and specifications are nominal and may vary. Use actual products for accuracy in critical situations.

REVISED 02/20/2020