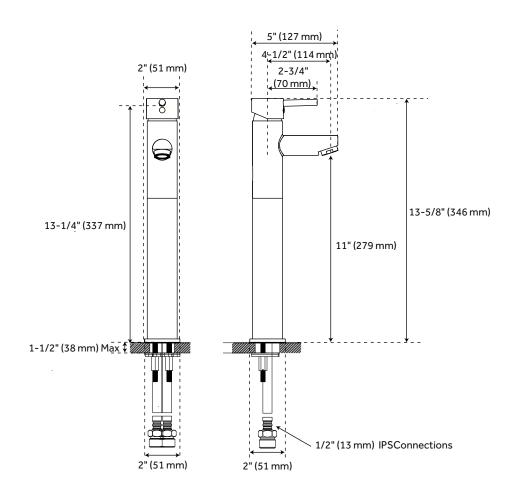

#### **FEATURES**

Max. Countertop Thickness: 1-1/2"

Length: 2" Width: 5"

Height: 13-5/8"

Height To Spout: 11"

Spout Reach: 4-1/2"

Base Plate Length: 2"

Base Plate Width: 2"

Handle Length: 2-3/4"

Height to Bottom of Handle: 13-1/4"

IPS: 1/2"

Drain Included: Yes Overflow Hole: Yes Drain Size: 1-1/2"

Maximum Flow Rate: 1.2 gpm (gallons per minute)