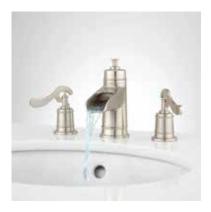

## MELTON

## WIDESPREAD WATERFALL BATHROOM FAUCET

SKU: 932622



## FEATURES

Max. Countertop Thickness: 1-1/4" Faucet Centers: 8" Width: 5-1/4" Height: 6" Height To Spout: 2-1/4" Spout Reach: 4" Base Plate Diameter: 2-1/4" Handle Length: 2-7/8" Height to Bottom of Handle: 2-1/4" IPS: 1/2" Drain Included: Yes Overflow Hole: Yes Drain Size: 1-1/2" Maximum Flow Rate: 1.2 gpm (gallons per minute)

## CODES/STANDARDS

cUPC NSF/ANSI 61 ASME A112.18.1/CSA B125.1 CEC Listed NSF/ANSI 372 SIGNATURE HARDWARE LIFETIME WARRANTY See website for warranty information



All dimensions and specifications are nominal and may vary. Use actual products for accuracy in critical situations.

REVISED 02/21/2020