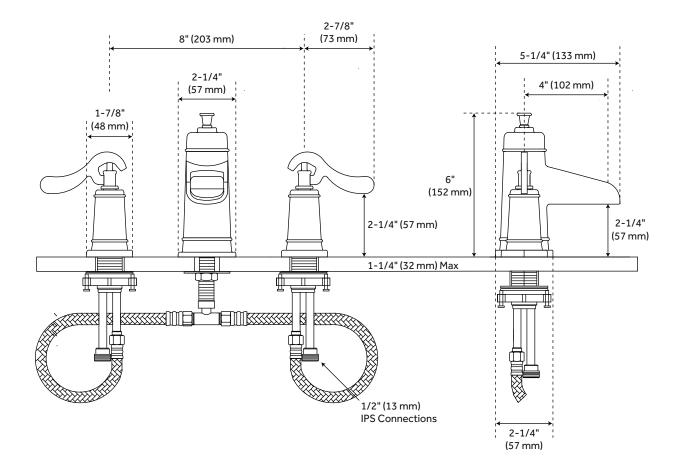

## FEATURES

Max. Countertop Thickness: 1-1/4" Faucet Centers: 8" Width: 5-1/4" Height: 6" Height To Spout: 2-1/4" Spout Reach: 4" Base Plate Diameter: 2-1/4" Handle Length: 2-7/8" Height to Bottom of Handle: 2-1/4" IPS: 1/2" Drain Included: Yes Overflow Hole: Yes Drain Size: 1-1/2" Maximum Flow Rate: 1.2 gpm (gallons per minute)

## CODES/STANDARDS

cUPC NSF/ANSI 61 ASME A112.18.1/CSA B125.1 CEC Listed NSF/ANSI 372 SIGNATURE HARDWARE LIFETIME WARRANTY See website for warranty information

All dimensions and specifications are nominal and may vary. Use actual products for accuracy in critical situations.