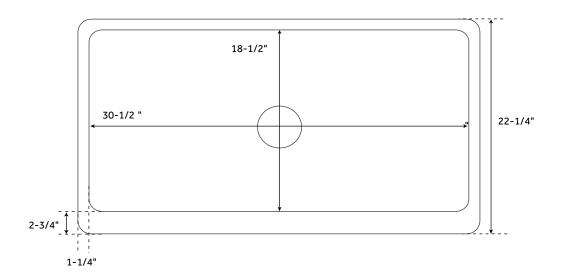

## **FEATURES**

Material: Copper Basin Split: Single Apron Design: Hammered Faucet Centers: No Faucet Hole Number of Basins: 1 Product Color: Antique Copper

Product Color: Antique Copper Length: 33"

Width: 22-1/4" Height: 9-1/2" Basin Length: 30-1/2" Basin Width: 18-1/2" Water Depth to Rim: 8-3/4" Side and Back Rim Thickness: 2" Metal Gauge/Thickness: 16 Gauge Faucet Holes: No Faucet Hole

Drain Size: 3-1/2"

Exterior Treatment: Hammered Interior Treatment: Smooth

All measurements are approximate. Measurements may vary +/- 1/2".