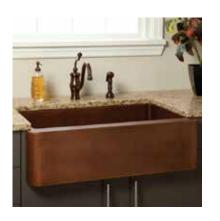

## 33" VERNON

## HAMMERED COPPER FARMHOUSE SINK

SKU: 922627

## **FEATURES**

Material: Copper Basin Split: Single Apron Design: Hammered Faucet Centers: No Faucet Hole Number of Basins: 1 Product Color: Antique Copper

Product Color: Antique Copper Length: 33"

Width: 22-1/4" Height: 9-1/2" Basin Length: 30-1/2" Basin Width: 18-1/2" Water Depth to Rim: 8-3/4" Side and Back Rim Thickness: 2" Metal Gauge/Thickness: 16 Gauge Faucet Holes: No Faucet Hole