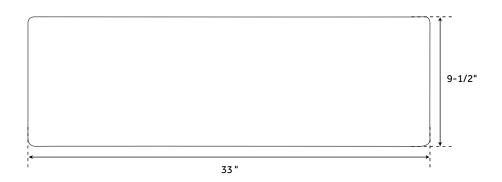

## **FEATURES**

Material: Copper Basin Split: Single Apron Design: Hammered Faucet Centers: No Faucet Hole Number of Basins: 1 Product Color: Antique Copper

Product Color: Antique Copper Length: 33"

Width: 22-1/4" Height: 9-1/2" Basin Length: 30-1/2" Basin Width: 18-1/2" Water Depth to Rim: 8-3/4" Side and Back Rim Thickness: 2" Metal Gauge/Thickness: 16 Gauge Faucet Holes: No Faucet Hole