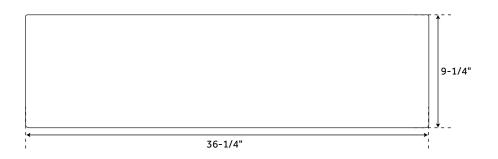

## **FEATURES**

Material: Copper Basin Split: Single Shape: Rectangle Apron Design: Vine Faucet Centers: No Faucet Hole Number of Basins: 1

Product Color: Antique Copper

Length: 36-1/4" Width: 22" Height: 9-1/4" Basin Length: 33" Basin Width: 18-3/4" Water Depth to Rim: 9"

Metal Gauge/Thickness: 16 Gauge Faucet Holes: No Faucet Hole

Drain Size: 3-1/2"

Exterior Treatment: Embossed Interior Treatment: Smooth

All measurements are approximate. Measurements may vary +/- 1/2".