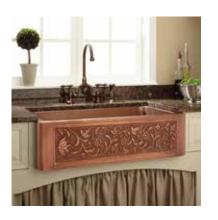

## 36" VINE DESIGN

## COPPER FARMHOUSE SINK

SKU: 926764

## **FEATURES**

Material: Copper Basin Split: Single Shape: Rectangle Apron Design: Vine Faucet Centers: No Faucet Hole Number of Basins: 1

Product Color: Antique Copper

Length: 36-1/4" Width: 22" Height: 9-1/4" Basin Length: 33" Basin Width: 18-3/4" Water Depth to Rim: 9"