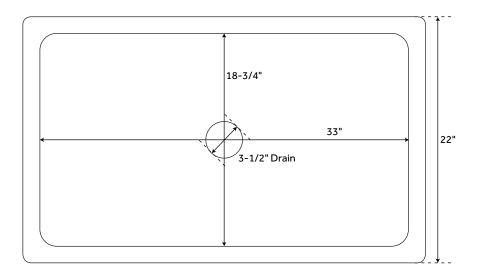

## **FEATURES**

Material: Copper Basin Split: Single Shape: Rectangle Apron Design: Vine Faucet Centers: No Faucet Hole Number of Basins: 1

Product Color: Antique Copper

Length: 36-1/4" Width: 22" Height: 9-1/4" Basin Length: 33" Basin Width: 18-3/4" Water Depth to Rim: 9"

Metal Gauge/Thickness: 16 Gauge Faucet Holes: No Faucet Hole

Drain Size: 3-1/2"

Exterior Treatment: Embossed Interior Treatment: Smooth

All measurements are approximate. Measurements may vary +/- 1/2".