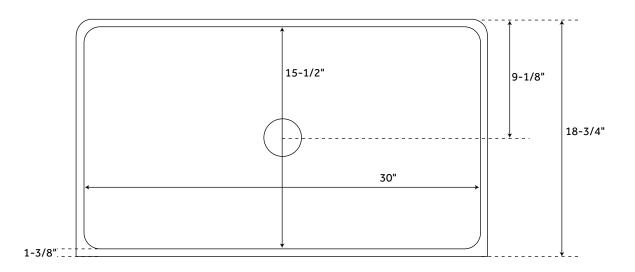

## FEATURES

Material: Fireclay Basin Split: Single Apron Design: Smooth Faucet Centers: No Faucet Hole Number of Basins: 1 Length: 32-3/4" Width: 18-3/8" Height: 10" Basin Length: 30" Basin Width: 15-1/2" Water Depth to Rim: 8-7/8" Apron Front Rim Thickness: 1-3/8" Side and Back Rim Thickness: 1-3/8" Drain Included: Optional Drain Size: 3-1/2" Reversible Mounting: Yes Exterior Treatment: Smooth Interior Treatment: Smooth

All measurements are approximate. Measurements may vary +/- 1/2".