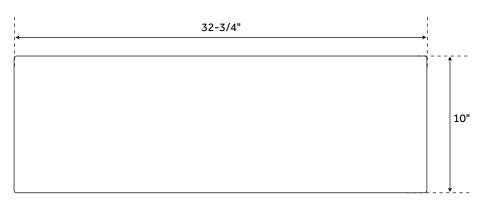

## FEATURES

Material: Fireclay Basin Split: Single Apron Design: Smooth Faucet Centers: No Faucet Hole Number of Basins: 1 Length: 32-3/4" Width: 18-3/8" Height: 10" Basin Length: 30" Basin Width: 15-1/2" Water Depth to Rim: 8-7/8" Apron Front Rim Thickness: 1-3/8" Side and Back Rim Thickness: 1-3/8" Drain Included: Optional Drain Size: 3-1/2" Reversible Mounting: Yes Exterior Treatment: Smooth Interior Treatment: Smooth

All measurements are approximate. Measurements may vary +/- 1/2".