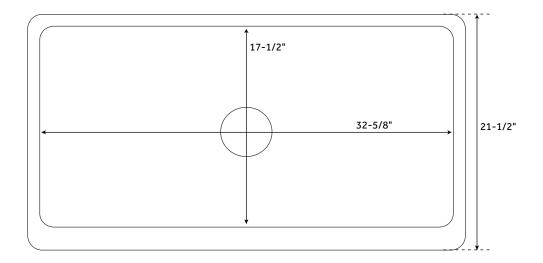

## **FEATURES**

Material: Copper Basin Split: Single Apron Design: Smooth Faucet Centers: No Faucet Hole Number of Basins: 1 Product Color: Antique Copper Length: 35-1/8"

Height: 9-1/2"
Basin Length: 32-5/8"
Basin Width: 17-1/2"
Water Depth to Rim: 8-3/4"
Apron Front Rim Thickness: 2-3/4"
Side and Back Rim Thickness: 1-1/4"
Metal Gauge/Thickness: 16 Gauge

Drain Size: 3-1/2"

Width: 21-1/2"

Exterior Treatment: Smooth Interior Treatment: Smooth

All measurements are approximate. Measurements may vary +/- 1/2".