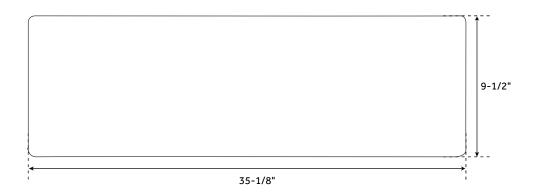

## **FEATURES**

Material: Copper Basin Split: Single Apron Design: Smooth Faucet Centers: No Faucet Hole Number of Basins: 1 Product Color: Antique Copper Length: 35-1/8"

Height: 9-1/2"
Basin Length: 32-5/8"
Basin Width: 17-1/2"
Water Depth to Rim: 8-3/4"
Apron Front Rim Thickness: 2-3/4"
Side and Back Rim Thickness: 1-1/4"
Metal Gauge/Thickness: 16 Gauge

Drain Size: 3-1/2"

Width: 21-1/2"

Exterior Treatment: Smooth Interior Treatment: Smooth

All measurements are approximate. Measurements may vary +/- 1/2".