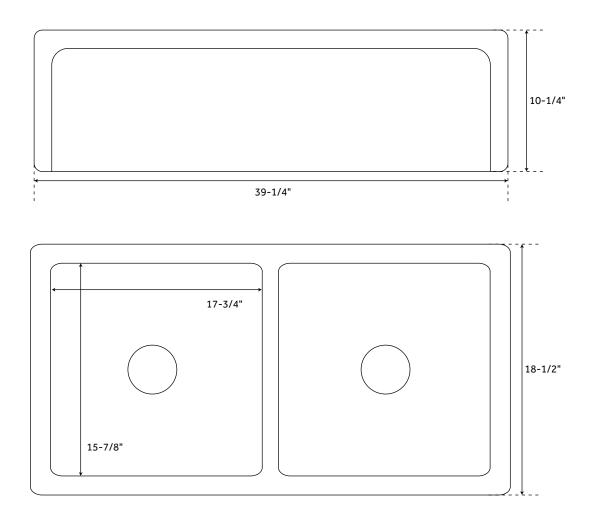

## FEATURES

Material: Fireclay Basin Split: 50/50 Shape: Rectangle Apron Design: Recessed Faucet Centers: No Faucet Hole Number of Basins: 2 Length: 39-1/4" Width: 18-1/2" Height: 10-1/4" Basin Length: 17-3/4" Basin Width: 15-7/8" Water Depth to Rim: 9" Apron Front Rim Thickness: 1-1/4" Side and Back Rim Thickness: 1-1/4" Drain Size: 3-1/2" Reversible Mounting : Yes Exterior Treatment: Smooth Interior Treatment: Smooth

All measurements are approximate. Measurements may vary +/- 1/2".