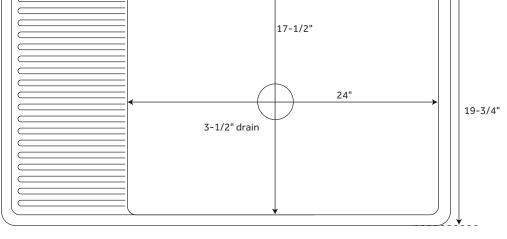

## **FEATURES**

Material: Fireclay Basin Split: Single Shape: Rectangle

Apron Design: Decorative Lip Faucet Centers: No Faucet Hole

Number of Basins: 1 Length: 35-1/2" Width: 19-3/4" Height: 10" Basin Length: 24" Basin Width: 17-1/2" Water Depth to Rim: 9-1/8" Apron Front Rim Thickness: 2" Side and Back Rim Thickness: 1"

Drain Size: 3-1/2" Reversible Mounting: Yes Exterior Treatment: Smooth Interior Treatment: Smooth SIGNATURE HARDWARE LIFETIME WARRANTY

See website for warranty information

REVISED 10/09/2018

All measurements are approximate. Measurements may vary +/- 1/2".