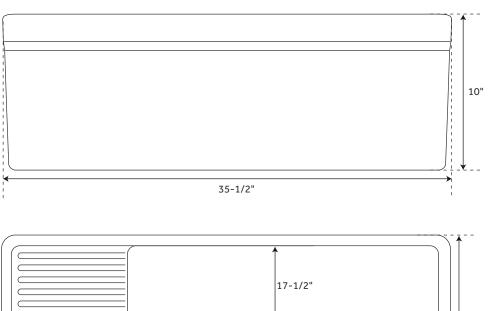

## **FEATURES**

Material: Fireclay Basin Split: Single Shape: Rectangle

Apron Design: Decorative Lip Faucet Centers: No Faucet Hole

Number of Basins: 1 Length: 35-1/2" Width: 19-3/4" Height: 10" Basin Length: 24" Basin Width: 17-1/2" Water Depth to Rim: 9-1/8" Apron Front Rim Thickness: 2" Side and Back Rim Thickness: 1"

Drain Size: 3-1/2" Reversible Mounting: Yes Exterior Treatment: Smooth Interior Treatment: Smooth SIGNATURE HARDWARE LIFETIME WARRANTY

See website for warranty information

REVISED 10/09/2018

All measurements are approximate. Measurements may vary +/- 1/2".