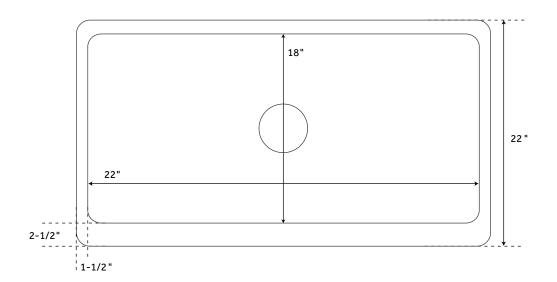

## **FEATURES**

Material: Copper Basin Split: Single Apron Design: Hammered Faucet Centers: No Faucet Hole Number of Basins: 1 Product Color: Antique Copper Length: 25"

Width: 22"
Height: 9-1/2"
Basin Length: 22"
Basin Width: 18"
Water Depth to Rim: 9"

Apron Front Rim Thickness: 2-1/2" Side and Back Rim Thickness: 1-1/2" Metal Gauge/Thickness: 16 Gauge

Drain Size: 3-1/2"

Exterior Treatment: Hammered Interior Treatment: Hammered

All measurements are approximate. Measurements may vary +/- 1/2".