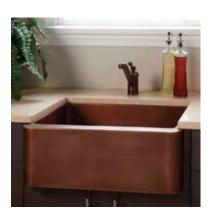

## 25" FIONA

## HAMMERED COPPER FARMHOUSE SINK

SKU: 907727

## **FEATURES**

Material: Copper Basin Split: Single Apron Design: Hammered Faucet Centers: No Faucet Hole Number of Basins: 1 Product Color: Antique Copper Length: 25"

Width: 22"
Height: 9-1/2"
Basin Length: 22"
Basin Width: 18"
Water Depth to Rim: 9"