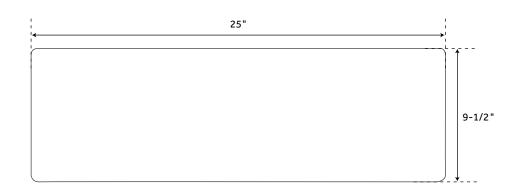

## **FEATURES**

Material: Copper Basin Split: Single Apron Design: Hammered Faucet Centers: No Faucet Hole Number of Basins: 1 Product Color: Antique Copper Length: 25"

Width: 22"
Height: 9-1/2"
Basin Length: 22"
Basin Width: 18"
Water Depth to Rim: 9"

Apron Front Rim Thickness: 2-1/2" Side and Back Rim Thickness: 1-1/2" Metal Gauge/Thickness: 16 Gauge

Drain Size: 3-1/2"

Exterior Treatment: Hammered Interior Treatment: Hammered

All measurements are approximate. Measurements may vary +/- 1/2".