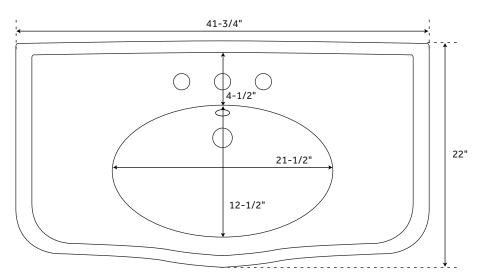

## FEATURES

Shape: Rectangle Sink Material: Porcelain Number of Basins: 1 Sink Installation: Wall Mount Product Color: White Overflow Hole: Yes Item Weight (lbs.): 94 Length: 41-3/4" Width: 22" Height: 17-1/2" Basin Length: 21-1/2" Basin Width: 12-1/2" Basin Depth: 6-1/2" Water Depth To Overflow: 5" Drain Size: 1-1/2" Mounting Hardware Included: Yes Drain Included: Optional Sink Material: Porcelain

All measurements are approximate. Measurements may vary +/- 1/2".