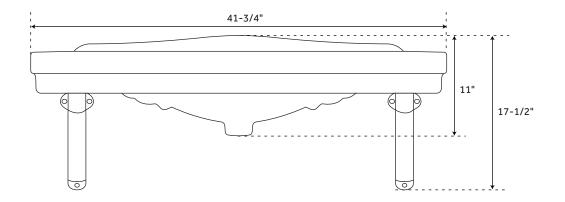

## FEATURES

Shape: Rectangle Sink Material: Porcelain Number of Basins: 1 Sink Installation: Wall Mount Product Color: White Overflow Hole: Yes Item Weight (lbs.): 94 Length: 41-3/4" Width: 22" Height: 17-1/2" Basin Length: 21-1/2" Basin Width: 12-1/2" Basin Depth: 6-1/2" Water Depth To Overflow: 5" Drain Size: 1-1/2" Mounting Hardware Included: Yes Drain Included: Optional Sink Material: Porcelain

All measurements are approximate. Measurements may vary +/- 1/2".