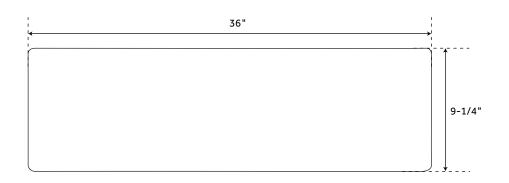

## **FEATURES**

Material: Copper Basin Split: Single Apron Design: Hammered Faucet Centers: No Faucet Hole Number of Basins: 1 Product Color: Antique Copper Length: 36" Width: 22"

Height: 9-1/4"
Basin Length: 32-3/4"
Basin Width: 17-7/8"
Water Depth to Rim: 8-3/4"
Apron Front Rim Thickness: 2-1/2"
Side and Back Rim Thickness: 1-1/2"
Metal Gauge/Thickness: 16 Gauge