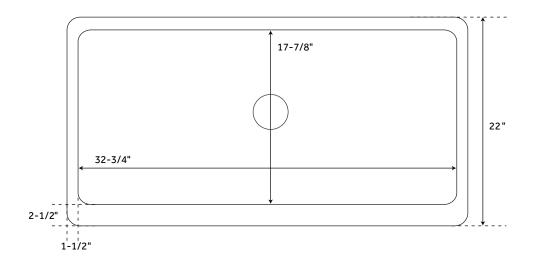

## **FEATURES**

Material: Copper Basin Split: Single Apron Design: Hammered Faucet Centers: No Faucet Hole Number of Basins: 1 Product Color: Antique Copper Length: 36" Width: 22"

Height: 9-1/4"
Basin Length: 32-3/4"
Basin Width: 17-7/8"
Water Depth to Rim: 8-3/4"
Apron Front Rim Thickness: 2-1/2"
Side and Back Rim Thickness: 1-1/2"
Metal Gauge/Thickness: 16 Gauge

Drain Size: 3-1/2"

Exterior Treatment: Hammered Interior Treatment: Hammered

All measurements are approximate. Measurements may vary +/- 1/2".