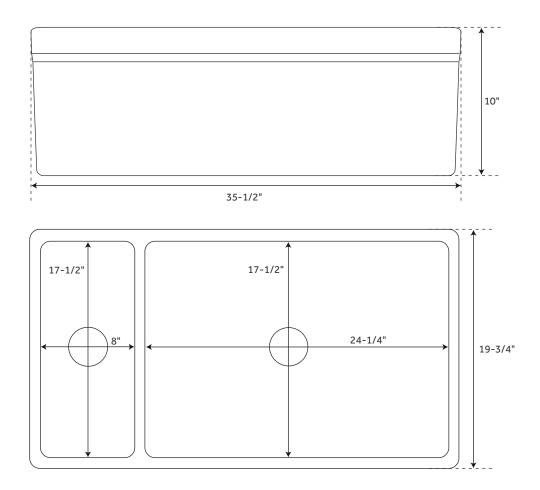

## **FEATURES**

Material: Fireclay Basin Split: 80/20

Apron Design: Decorative Lip Faucet Centers: No Faucet Hole

Number of Basins: 2 Length: 35-1/2" Width: 19-3/4" Height: 10"

Large Bowl Length: 24-1/4" Large Bowl Width: 17-1/2" Small Bowl Length: 8" Small Bowl Width: 17-1/2" Water Depth to Rim: 9-1/8" Apron Front Rim Thickness: 1" Side and Back Rim Thickness: 1"

Drain Size: 3-1/2" Reversible Mounting: Yes Interior Treatment: Smooth

All measurements are approximate. Measurements may vary +/- 1/2".