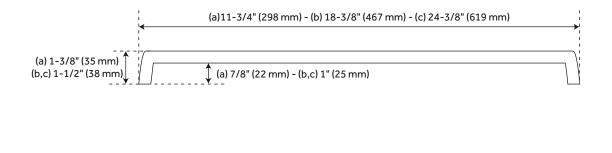

## FEATURES

Material: Brass Design: Traditional Mounting Hardware Included: Yes Mounting Hardware Concealed: Yes Mounts From: Back 11-1/4" Centers overall dimensions: 11-3/4" W x 7/8" H x 1-3/8" D. 17-3/4" Centers overall dimensions: 18-3/8" W x 1" H x 1-1/2" D. 23-3/4" Centers overall dimensions: 24-3/8" W x 1" H x 1-1/2" D. SIGNATURE HARDWARE LIFETIME WARRANTY See website for warranty information