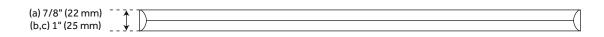

## FEATURES

Material: Brass Design: Traditional Mounting Hardware Included: Yes Mounting Hardware Concealed: Yes Mounts From: Back 11-1/4" Centers overall dimensions: 11-3/4" W x 7/8" H x 1-3/8" D. 17-3/4" Centers overall dimensions: 18-3/8" W x 1" H x 1-1/2" D. 23-3/4" Centers overall dimensions: 24-3/8" W x 1" H x 1-1/2" D. SIGNATURE HARDWARE LIFETIME WARRANTY See website for warranty information