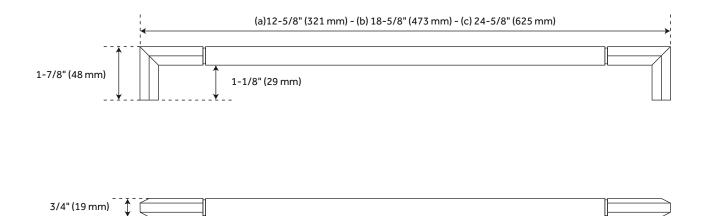

## LUNATA

SOLID BRASS APPLIANCE PULL SKU: 949467

Material: Brass Design: Modern Height: 3/4" Depth: 1-7/8" Mounting Hardware Included: Yes Mounts From: Back 12" Centers overall dimensions: 12-5/8" W x 3/4" H x 1-7/8" D. 18" Centers overall dimensions: 18-5/8" W x 3/4" H x 1-7/8" D. 24" Centers overall dimensions: 24-5/8" W x 3/4" H x 1-7/8" D.