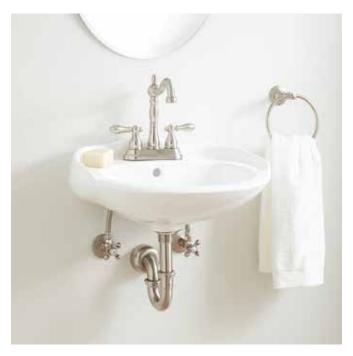

# VICTORIAN

## MINI PORCELAIN WALL-MOUNT SINK

SKU: 932924

#### **FEATURES**

Shape: Oval

Sink Material: Porcelain Number of Basins: 1 Sink Installation: Wall Mount

Overflow Hole: Yes Drain Included: Optional Faucet Included: No Sink Material: Porcelain

Includes Optional Chrome Overflow Cover