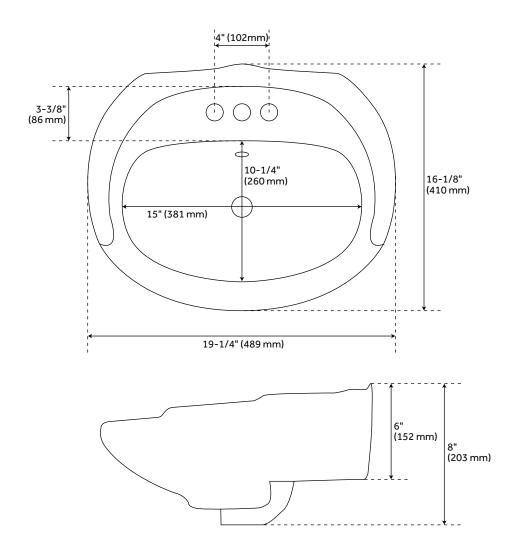

#### **FEATURES**

Faucet Centers: 4"
Length: 19-1/4"
Width: 16-1/8"
Height: 8"
Basin Length: 15"
Basin Width: 10-1/4"
Water Depth To Overflow: 3"
Drain Size: 1-1/2"

### **PRODUCT IMAGE**

 $All\ dimensions\ and\ specifications\ are\ nominal\ and\ may\ vary.\ Use\ actual\ products\ for\ accuracy\ in\ critical\ situations.$ 

PAGE 2