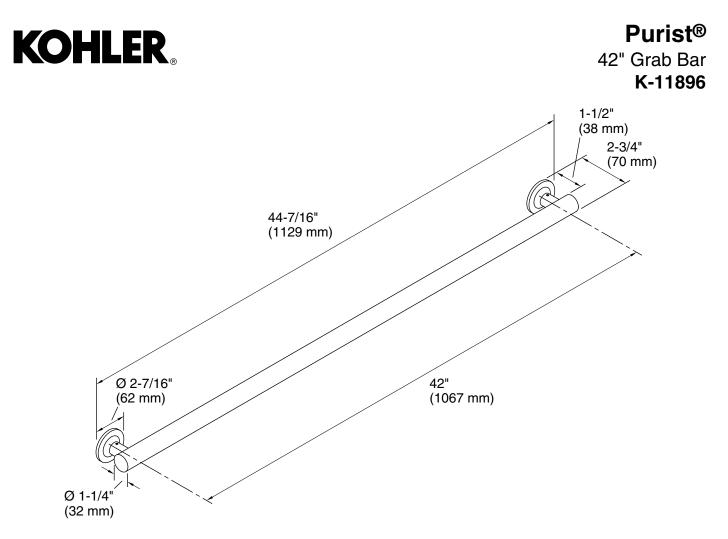

## **Technical Information**

All product dimensions are nominal. Material: Metal

#### Notes

Measure your actual product for roughing-in details.

WARNING: Risk of personal injury. The wall plates on the grab bar must be mounted to a brace between the wall studs. This will ensure that the weight of the user is adequately supported.