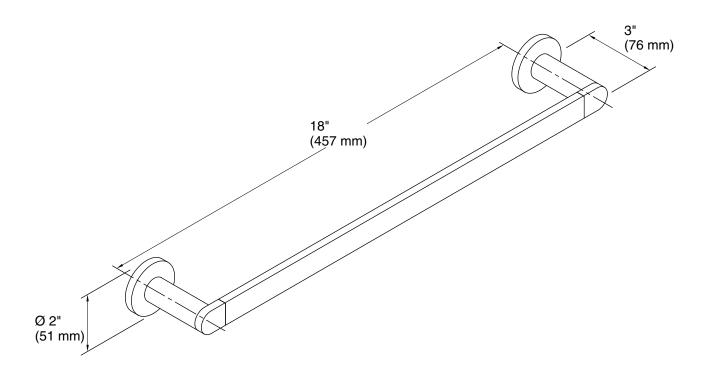

# **Technical Information**

All product dimensions are nominal.

Material: Zinc, Brass