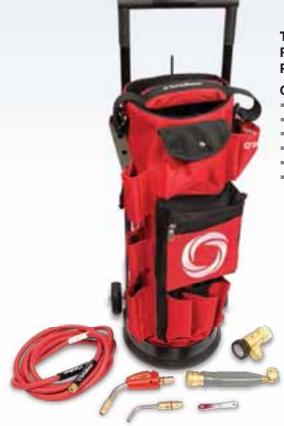

## TURBOTORCH® TDLX SERIES TOTE OUTFITS

Plumbing & HVAC Professionals can work in some rough conditions and need equipment that is built to withstand those everyday challenges. The TurboTorch TDLX 2010B Roller Tote outfit features durable wheels set to a wide wheel-base for added stability in rough terrain, as well as a metal base for a solid and reliable operation to easily move between work areas and keep the tools you need handy. Both TDLX outfits feature an Extreme self lighting tip, an Extreme standard tip, an ergonomic handle with quick disconnect and a tank tote that conveniently stores the hose and additional tips. Choose between the TDLX 2010B or TDLX 2003MC outfits, and immediately benefit from the flexibility these outfits offer.

**TDLX 2010B Roller Tote Outfit** Part No. 0386-0578

## **Outfit Includes:**

- Durable Tote Case
- PL 8A and A 3 Tips
- G4 Torch Handle
- AR B Regulator
- AH 12 Hose
- Tank Key

**Roller Tote Bag Only** Part No. 0386-0579