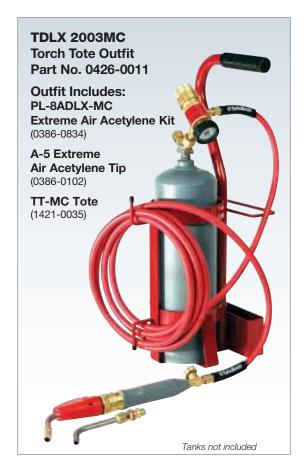

## TURBOTORCH® TDLX SERIES TOTE OUTFITS

Plumbing & HVAC Professionals can work in some rough conditions and need equipment that is built to withstand those everyday challenges. The TurboTorch TDLX 2010B Roller Tote outfit features durable wheels set to a wide wheel-base for added stability in rough terrain, as well as a metal base for a solid and reliable operation to easily move between work areas and keep the tools you need handy. Both TDLX outfits feature an Extreme self lighting tip, an Extreme standard tip, an ergonomic handle with quick disconnect and a tank tote that conveniently stores the hose and additional tips. Choose between the TDLX 2010B or TDLX 2003MC outfits, and immediately benefit from the flexibility these outfits offer.