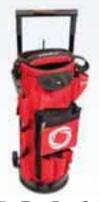

## TURBOTORCH® TDLX SERIES TOTE OUTFITS

Plumbing & HVAC Professionals can work in some rough conditions and need equipment that is built to withstand those everyday challenges. The TurboTorch TDLX 2010B Roller Tote outfit features durable wheels set to a wide wheel-base for added stability in rough terrain, as well as a metal base for a solid and reliable operation to easily move between work areas and keep the tools you need handy. Both TDLX outfits feature an Extreme self lighting tip, an Extreme standard tip, an ergonomic handle with quick disconnect and a tank tote that conveniently stores the hose and additional tips. Choose between the TDLX 2010B or TDLX 2003MC outfits, and immediately benefit from the flexibility these outfits offer.

**TDLX 2010B Roller Tote Outfit** Part No. 0386-0578

## **Outfit Includes:**

- Durable Tote Case
- PL 8A and A 3 Tips
- G4 Torch Handle
- AR B Regulator
- AH 12 Hose
- Tank Key

**Roller Tote Bag Only** Part No. 0386-0579