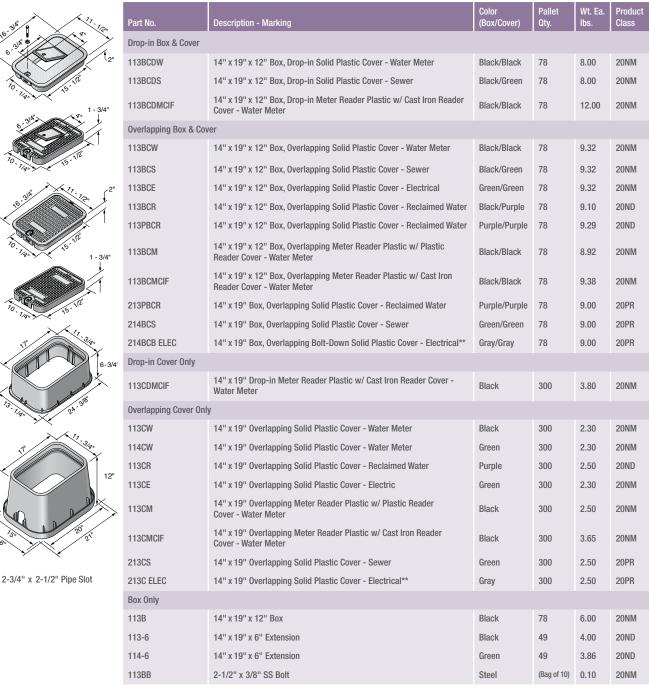

## NDS 14" x 19" Meter Boxes

**Specifications:** The NDS 14" x 19" meter boxes and covers are injection molded of structural foam polyolefin material with a melt index between 10-12. Coloring and UV stabilizers are added, along with processing lubricants when needed. The 14" x 19" body is tapered and has a minimum wall thickness of 0.250". The body has a double wall at the top cover seat area with a minimum thickness of 0.250". The cover seat area has 16 structural support ribs on the underside of the seat, each with a minimum thickness of 0.250". The body has a 0.50" flange. The 12" x 20" cover shall have an average thickness of 0.250". The meter box has a 3/8" 304 SS nut for the bolt-down as a standard feature.