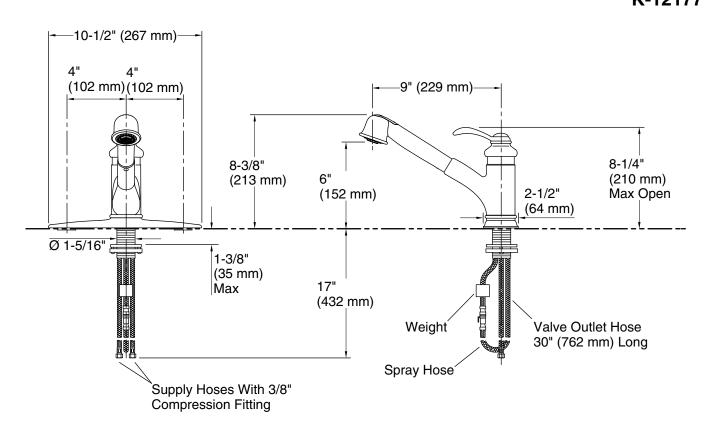

## **Technical Information**

All product dimensions are nominal.

Faucet:

Flow rate: 1.5 gal/min (5.7 l/min)

Pressure: 60 psi (4.1 bar)