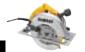

**RECIPROCATING SAWS** 

CIRCULAR

8-1/4" (210 mm) Circular Saw with

7-1/4" (184 mm) Circular Saw with

7-1/4" (184 mm) **Worm Drive Circular Saw** 

7-1/4" (184 mm) Lightweight

blade wrench

7-1/4" (184 mm) Lightweight Circular Saw w/ Electric Brake

**Dust collection adapter** 

|                     | neal FIVUL               | neal Fivol               | Olloului Out                 | Gilculai Saw     | W/ Elecule blake       |                            |
|---------------------|--------------------------|--------------------------|------------------------------|------------------|------------------------|----------------------------|
| SPECIFICATION       | S DW384                  | DW364                    | DWS535 / DWS535T             | DWE575           | DWE575SB               | DWE575DC                   |
| Amps                | 15 Amps                  | 15 Amps                  | 15 Amps                      | 15 Amps          | 15 Amps                | -                          |
| Max Watts Out       | 2,075 W                  | 2,075 W                  | 2,100 W                      | 1,950 W          | 1,950 W                | -                          |
| No Load Speed       | 5,800 rpm                | 5,800 rpm                | 4,800 rpm                    | 5,200 rpm        | 5,200 rpm              | -                          |
| Bevel Capacity      | 50°                      | 50°                      | 53°                          | 57°              | 57°                    | _                          |
| Bevel Stops         | N/A                      | N/A                      | 45° / 22.5°                  | 45° / 22.5°      | 45° / 22.5°            | -                          |
| Rear Pivot          | Yes                      | Yes                      | No                           | No               | No                     | _                          |
| Electric Brake      | Yes                      | Yes                      | No                           | No               | Yes                    | -                          |
| Blade Diameter      | 8-1/4"                   | 7-1/4"                   | 7-1/4"                       | 7-1/4"           | 7-1/4"                 | -                          |
| Depth Of Cut At 90° | ° 2-15/16"               | 2-7/16"                  | 2-7/16"                      | 2.55"            | 2.55"                  | -                          |
| Depth Of Cut At 45  | ° 2-1/4"                 | 1-7/8"                   | 1-7/8"                       | 1-7/8"           | 1-7/8"                 | 1-7/8"                     |
| Includes (          | Carbide tipped blade and | Carbide tipped blade and | Carbide tipped 7-1/4" blade, | Carbide tipped   | Carbide tipped 7-1/4"  | Replacement lower guard    |
|                     | blade wrench             | blade wrench             | blade wrench / carbide       | 7-1/4" blade and | blade and blade wrench | lever and fastening screws |