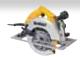

**RECIPROCATING SAWS** 

CIRCULAR

8-1/4" (210 mm) Circular Saw with

7-1/4" (184 mm) Circular Saw with

7-1/4" (184 mm) **Worm Drive Circular Saw** 

7-1/4" (184 mm) Lightweight

blade wrench

7-1/4" (184 mm) Lightweight Circular Saw w/ Electric Brake

**Dust collection adapter** 

|                     | neal FIVUL               | neal Fivol               | Olloului Out                 | Gilculai Saw     | W/ Elecule blake       |                            |
|---------------------|--------------------------|--------------------------|------------------------------|------------------|------------------------|----------------------------|
| SPECIFICATION       | S DW384                  | DW364                    | DWS535 / DWS535T             | DWE575           | DWE575SB               | DWE575DC                   |
| Amps                | 15 Amps                  | 15 Amps                  | 15 Amps                      | 15 Amps          | 15 Amps                | -                          |
| Max Watts Out       | 2,075 W                  | 2,075 W                  | 2,100 W                      | 1,950 W          | 1,950 W                | -                          |
| No Load Speed       | 5,800 rpm                | 5,800 rpm                | 4,800 rpm                    | 5,200 rpm        | 5,200 rpm              | -                          |
| Bevel Capacity      | 50°                      | 50°                      | 53°                          | 57°              | 57°                    | _                          |
| Bevel Stops         | N/A                      | N/A                      | 45° / 22.5°                  | 45° / 22.5°      | 45° / 22.5°            | -                          |
| Rear Pivot          | Yes                      | Yes                      | No                           | No               | No                     | _                          |
| Electric Brake      | Yes                      | Yes                      | No                           | No               | Yes                    | -                          |
| Blade Diameter      | 8-1/4"                   | 7-1/4"                   | 7-1/4"                       | 7-1/4"           | 7-1/4"                 | -                          |
| Depth Of Cut At 90° | ° 2-15/16"               | 2-7/16"                  | 2-7/16"                      | 2.55"            | 2.55"                  | -                          |
| Depth Of Cut At 45  | ° 2-1/4"                 | 1-7/8"                   | 1-7/8"                       | 1-7/8"           | 1-7/8"                 | 1-7/8"                     |
| Includes (          | Carbide tipped blade and | Carbide tipped blade and | Carbide tipped 7-1/4" blade, | Carbide tipped   | Carbide tipped 7-1/4"  | Replacement lower guard    |
|                     | blade wrench             | blade wrench             | blade wrench / carbide       | 7-1/4" blade and | blade and blade wrench | lever and fastening screws |