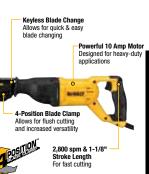

## **CORDED POWER TOOLS**

**DWE305** 

13 Amp Reciprocating

12 Amp Reciprocating Saw Kit

12 Amp Reciprocating Saw Kit

12 Amp Compact Reciprocating Saw

| Saw Kit       | Saw Kit                                                                    | Saw Kit                                                                                                                                                                                                                                                                                                                                                      | Reciprocating Saw                                                                                                                                                                                                                                                                                                                                                                                                                                                                                                                                                       |
|---------------|----------------------------------------------------------------------------|--------------------------------------------------------------------------------------------------------------------------------------------------------------------------------------------------------------------------------------------------------------------------------------------------------------------------------------------------------------|-------------------------------------------------------------------------------------------------------------------------------------------------------------------------------------------------------------------------------------------------------------------------------------------------------------------------------------------------------------------------------------------------------------------------------------------------------------------------------------------------------------------------------------------------------------------------|
| DW311K        | DW310K                                                                     | DWE305K                                                                                                                                                                                                                                                                                                                                                      | DWE357                                                                                                                                                                                                                                                                                                                                                                                                                                                                                                                                                                  |
| 13 Amps       | 12 Amps                                                                    | 12 Amps                                                                                                                                                                                                                                                                                                                                                      | 12 Amps                                                                                                                                                                                                                                                                                                                                                                                                                                                                                                                                                                 |
| 0 - 2,700 spm | 0 - 2,700 spm                                                              | 0 - 2,900 spm                                                                                                                                                                                                                                                                                                                                                | 0 - 2,800 spm                                                                                                                                                                                                                                                                                                                                                                                                                                                                                                                                                           |
| 1-1/8"        | 1-1/8"                                                                     | 1-1/8"                                                                                                                                                                                                                                                                                                                                                       | 1-1/8"                                                                                                                                                                                                                                                                                                                                                                                                                                                                                                                                                                  |
| Twist         | Twist                                                                      | Lever                                                                                                                                                                                                                                                                                                                                                        | Lever                                                                                                                                                                                                                                                                                                                                                                                                                                                                                                                                                                   |
| No            | No                                                                         | Yes                                                                                                                                                                                                                                                                                                                                                          | Yes                                                                                                                                                                                                                                                                                                                                                                                                                                                                                                                                                                     |
| Yes           | Yes                                                                        | No                                                                                                                                                                                                                                                                                                                                                           | No                                                                                                                                                                                                                                                                                                                                                                                                                                                                                                                                                                      |
| Yes           | Yes                                                                        | Yes                                                                                                                                                                                                                                                                                                                                                          | Yes                                                                                                                                                                                                                                                                                                                                                                                                                                                                                                                                                                     |
| Yes           | No                                                                         | No                                                                                                                                                                                                                                                                                                                                                           | No                                                                                                                                                                                                                                                                                                                                                                                                                                                                                                                                                                      |
| Yes           | No                                                                         | No                                                                                                                                                                                                                                                                                                                                                           | No                                                                                                                                                                                                                                                                                                                                                                                                                                                                                                                                                                      |
| Yes           | No                                                                         | Yes                                                                                                                                                                                                                                                                                                                                                          | Yes                                                                                                                                                                                                                                                                                                                                                                                                                                                                                                                                                                     |
|               | Saw Kit  DW311K  13 Amps 0 - 2,700 spm 1-1/8" Twist No Yes Yes Yes Yes Yes | Saw Kit         Saw Kit           DW311K         DW310K           13 Amps         12 Amps           0 - 2,700 spm         0 - 2,700 spm           1-1/8"         1-1/8"           Twist         Twist           No         No           Yes         Yes           Yes         Yes           Yes         No           Yes         No           Yes         No | Saw Kit         Saw Kit         Saw Kit           DW311K         DW310K         DWE305K           13 Amps         12 Amps         12 Amps           0 - 2,700 spm         0 - 2,700 spm         0 - 2,900 spm           1-1/8"         1-1/8"         1-1/8"           Twist         Twist         Lever           No         No         Yes           Yes         Yes         No           Yes         Yes         Yes           Yes         No         No           Yes         No         No           Yes         No         No           Yes         No         No |