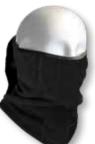

## THERMAL BALACLAVA

- 3-in-1 Design: Balaclava Face Shield Neck Gator
- Nordic Thermal Fleece for added warmth and comfort
- Ergonomic Design to combat wearer fatigue
- . Improved Fit works perfectly under hard hats

**RWL22SE Thermal Balaclava** 

Garment is made from Polyester. Treated to be Self-Extinguishing as defined by ASTM D6413 (<2.0 s flameout / <6" Char Length). This garment should never be used where an arc flash or flash fire hazard is present. Self Extinguishing: will burn if exposed to flame, but will not continue to burn after the source of ignition is removed.