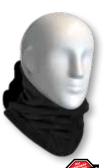

## THERMAL BALACLAVA

- 3-in-1 Design: Balaclava Face Shield Neck Gator
- Nordic Thermal Fleece for added warmth and comfort
- Ergonomic Design to combat wearer fatigue
- . Improved Fit works perfectly under hard hats

**RWL22SE Thermal Balaclava** 

Garment is made from Polyester. Treated to be Self-Extinguishing as defined by ASTM D6413 (<2.0 s flameout / <6" Char Length). This garment should never be used where an arc flash or flash fire hazard is present. Self Extinguishing: will burn if exposed to flame, but will not continue to burn after the source of ignition is removed.