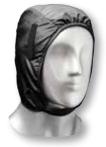

#### **THERMAL** HARD HAT LINER

- Hook and Loop attaches to internal hard hat system
- Chin Strap for stability while wearing hard hats
- Inner Nordic Fleece Thermal Liner allows for added comfort