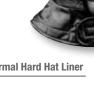

### SHOULDER LENGTH THERMAL HARD HAT LINER

- Inner Nordic Fleece Thermal Liner keeps in heat
- Quilted Outer Layer blocks out chilly weather
- Hook & Loop Neck Closure for added protection
- . Hook and Loop attaches to internal hard hat system

RWL17 **Shoulder Length Thermal Hard Hat Liner** 