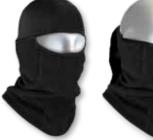

## THERMAL BALACLAVA

- 3-in-1 Design: Balaclava Face Shield Neck Gator
- Nordic Thermal Fleece for added warmth and comfort
- Ergonomic Design to combat wearer fatigue
- . Improved Fit works perfectly under hard hats

**RWL22SE Thermal Balaclava** 

Garment is made from Polyester. Treated to be Self-Extinguishing as defined by ASTM D6413 (<2.0 s flameout / <6" Char Length). This garment should never be used where an arc flash or flash fire hazard is present. Self Extinguishing: will burn if exposed to flame, but will not continue to burn after the source of ignition is removed.