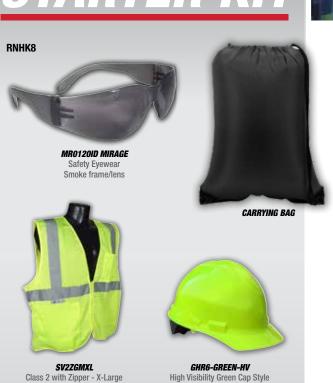

# STARTER KIT

Hard Hat 6 Point Ratchet Suspension

RWG10 GLOVE High Visibility Knit Glove Textured Rubber Palm - Large

FP71 FOAM EARPLUGS

| RNHK1 | Economy Starter Kit                   |
|-------|---------------------------------------|
| RNHK5 | Economy Starter Kit + Carrying Bag    |
| RNHK2 | Deluxe Starter Kit                    |
| RNHK6 | Deluxe Starter Kit + Carrying Bag     |
| RNHK3 | Economy HV Starter Kit                |
| RNHK7 | Economy HV Starter Kit + Carrying Bag |
| RNHK4 | Deluxe HV Starter Kit                 |
| RNHK8 | Deluxe HV Starter Kit + Carrying Bag  |