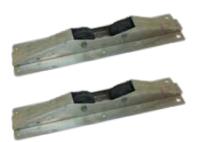

#### **ROLLER BUDDIES**

PART NUMBER: US31000 (1 ROLLER BUDDIES) PART NUMBER: US31001 (2 ROLLER BUDDIES) PART NUMBER: US31003 (3 ROLLER BUDDIES)

Roll your pipe onto a pair of Roller Buddies and free yourself from having to roll your pipe on ill-suited ground.

Tasks like cutting, bevelling and welding suddenly become one man operations.

- Durable aluminum construction
- Maximum pipe capacity: 18"
- Minimum pipe capacity: 4"