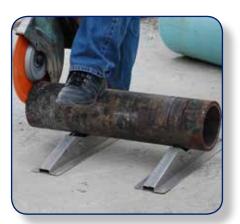

#### **ROLLER BUDDIES**

PART NUMBER: US31000 (1 ROLLER BUDDIES) PART NUMBER: US31001 (2 ROLLER BUDDIES) PART NUMBER: US31003 (3 ROLLER BUDDIES)

Roll your pipe onto a pair of Roller Buddies and free yourself from having to roll your pipe on ill-suited ground.

Tasks like cutting, bevelling and welding suddenly become one man operations.

- Durable aluminum construction
- Maximum pipe capacity: 18"
- Minimum pipe capacity: 4"