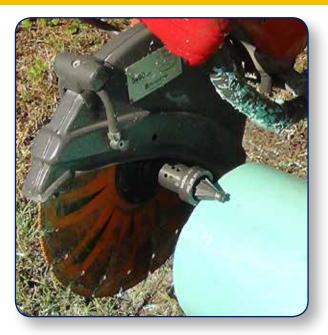

# UNDER FLANGE MODEL DUCTILE IRON BEVELLER

PART NUMBER: US24746 (FITS HUSQVARNA) PART NUMBER: US24747 (FITS STIHL)

#### Features:

- You can bevel the ductile iron while you cut
- Adapters are available for nearly every saw
  on the market
- Adapter allows for the attachment of the PVC beveller at its center, maximizing its versatility