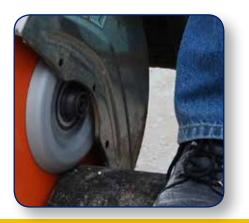

## **PVC BEVELLING TOOLS - FOR CHOP SAWS**

#### Features:

- Easy to install and easy to use, it is simply the easiest way to bevel plastic pipe
- Inexpensive solution to bevelling plastic pipe in or out of the trench
- Models available to fit construction saws and 5/8-11 threaded grinders
- Models vary depending on the application and make of saw