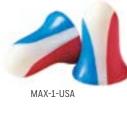

## **Howard Leight MAX® Family**

Superior noise-blocking performance in a single-use earplug.

- The world's most-used polyurethane foam earplug
- Contoured bell shape is easy to insert
- Polyurethane foam enhances comfort, especially for long-term wear
- Smooth, soil-resistant closed-cell foam skin prevents dirt build-up
- MAX USA in patriotic red/white/blue colors
- MAX Small is 20% smaller version of flagship Howard Leight MAX earplug, ideal for workers with smaller ear canals.
- MAX Lite low-pressure polyurethane foam expands gently for comfortable long-term wear
- MAX Lite is ideal size for workers with smaller ear canals
- MAX Lite has a contoured T shape for easy handling and wear

| SKU         | Cording     | Packaging                        | NRR | Canada Class |
|-------------|-------------|----------------------------------|-----|--------------|
| MAX-1       | Uncorded    | Polybag                          | 33  | A(L)         |
| MAX-1-USA   | Uncorded    | Polybag                          | 33  | A(L)         |
| MAX-5       | Uncorded    | 5PR Resealable Bag               | 33  | A(L)         |
| MAX-1-PB    | Uncorded    | Paper Bag                        | 33  | A(L)         |
| MAX-LS4     | Uncorded    | Refill Bag for Leight Source 400 | 33  | A(L)         |
| MAX-1-D     | Uncorded    | Refill Box for Leight Source 500 | 33  | A(L)         |
| MAX-1-D-USA | Uncorded    | Refill box for Leight Source 500 | 33  | A(L)         |
| MAX-30      | Corded      | Polybag                          | 33  | A(L)         |
| MAX-30-USA  | Corded      | Polybag                          | 33  | A(L)         |
| MAX-5-30    | Corded      | 5PR Resealable Bag               | 33  | A(L)         |
| MAX-30-PB   | Corded      | Paper Bag                        | 33  | A(L)         |
| MAX-1S      | Uncorded    | Polybag                          | 30  | A(L)         |
| MAX-30S     | Corded      | Polybag                          | 30  | A(L)         |
| MAX-1S-D    | Uncorded    | Refill Box for Leight Source 500 | 30  | A(L)         |
| LPF-1       | Uncorded    | Polybag                          | 30  | A(L)         |
| LPF-5       | Uncorded    | 5PR Resealable Bag               | 30  | A(L)         |
| LPF-1-PB    | Uncorded    | Paper Bag                        | 30  | A(L)         |
| LPF-LS4     | Uncorded    | Refill Bag for Leight Source 400 | 30  | A(L)         |
| LPF-1-D     | Uncorded    | Refill for Leight Source 500     | 30  | A(L)         |
| LPF-30      | Corded      | Polybag                          | 30  | A(L)         |
| LPF-5-30    | Corded      | 5PR Resealable Bag               | 30  | A(L)         |
| LPF-30-PB   | Corded      | Paper Bag                        | 30  | A(L)         |
| LPF-30-P    | Cotton Cord | Paper Bag                        | 30  | A(L)         |
|             |             |                                  |     |              |