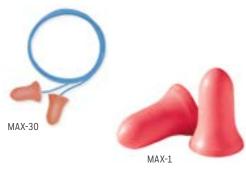

## **Howard Leight MAX® Family**

Superior noise-blocking performance in a single-use earplug.

- The world's most-used polyurethane foam earplug
- Contoured bell shape is easy to insert
- Polyurethane foam enhances comfort, especially for long-term wear
- Smooth, soil-resistant closed-cell foam skin prevents dirt build-up
- MAX USA in patriotic red/white/blue colors
- MAX Small is 20% smaller version of flagship Howard Leight MAX earplug, ideal for workers with smaller ear canals.
- MAX Lite low-pressure polyurethane foam expands gently for comfortable long-term wear
- MAX Lite is ideal size for workers with smaller ear canals
- MAX Lite has a contoured T shape for easy handling and wear

| SKU         | Cording     | Packaging                        | NRR | Canada Class |
|-------------|-------------|----------------------------------|-----|--------------|
| MAX-1       | Uncorded    | Polybag                          | 33  | A(L)         |
| MAX-1-USA   | Uncorded    | Polybag                          | 33  | A(L)         |
| MAX-5       | Uncorded    | 5PR Resealable Bag               | 33  | A(L)         |
| MAX-1-PB    | Uncorded    | Paper Bag                        | 33  | A(L)         |
| MAX-LS4     | Uncorded    | Refill Bag for Leight Source 400 | 33  | A(L)         |
| MAX-1-D     | Uncorded    | Refill Box for Leight Source 500 | 33  | A(L)         |
| MAX-1-D-USA | Uncorded    | Refill box for Leight Source 500 | 33  | A(L)         |
| MAX-30      | Corded      | Polybag                          | 33  | A(L)         |
| MAX-30-USA  | Corded      | Polybag                          | 33  | A(L)         |
| MAX-5-30    | Corded      | 5PR Resealable Bag               | 33  | A(L)         |
| MAX-30-PB   | Corded      | Paper Bag                        | 33  | A(L)         |
| MAX-1S      | Uncorded    | Polybag                          | 30  | A(L)         |
| MAX-30S     | Corded      | Polybag                          | 30  | A(L)         |
| MAX-1S-D    | Uncorded    | Refill Box for Leight Source 500 | 30  | A(L)         |
| LPF-1       | Uncorded    | Polybag                          | 30  | A(L)         |
| LPF-5       | Uncorded    | 5PR Resealable Bag               | 30  | A(L)         |
| LPF-1-PB    | Uncorded    | Paper Bag                        | 30  | A(L)         |
| LPF-LS4     | Uncorded    | Refill Bag for Leight Source 400 | 30  | A(L)         |
| LPF-1-D     | Uncorded    | Refill for Leight Source 500     | 30  | A(L)         |
| LPF-30      | Corded      | Polybag                          | 30  | A(L)         |
| LPF-5-30    | Corded      | 5PR Resealable Bag               | 30  | A(L)         |
| LPF-30-PB   | Corded      | Paper Bag                        | 30  | A(L)         |
| LPF-30-P    | Cotton Cord | Paper Bag                        | 30  | A(L)         |
|             |             |                                  |     |              |