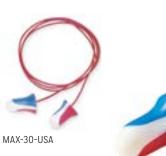

## **Howard Leight MAX® Family**

Superior noise-blocking performance in a single-use earplug.

- The world's most-used polyurethane foam earplug
- Contoured bell shape is easy to insert
- Polyurethane foam enhances comfort, especially for long-term wear
- Smooth, soil-resistant closed-cell foam skin prevents dirt build-up
- MAX USA in patriotic red/white/blue colors
- MAX Small is 20% smaller version of flagship Howard Leight MAX earplug, ideal for workers with smaller ear canals.
- MAX Lite low-pressure polyurethane foam expands gently for comfortable long-term wear
- MAX Lite is ideal size for workers with smaller ear canals
- MAX Lite has a contoured T shape for easy handling and wear

| SKU         | Cording     | Packaging                        | NRR | Canada Class |
|-------------|-------------|----------------------------------|-----|--------------|
| MAX-1       | Uncorded    | Polybag                          | 33  | A(L)         |
| MAX-1-USA   | Uncorded    | Polybag                          | 33  | A(L)         |
| MAX-5       | Uncorded    | 5PR Resealable Bag               | 33  | A(L)         |
| MAX-1-PB    | Uncorded    | Paper Bag                        | 33  | A(L)         |
| MAX-LS4     | Uncorded    | Refill Bag for Leight Source 400 | 33  | A(L)         |
| MAX-1-D     | Uncorded    | Refill Box for Leight Source 500 | 33  | A(L)         |
| MAX-1-D-USA | Uncorded    | Refill box for Leight Source 500 | 33  | A(L)         |
| MAX-30      | Corded      | Polybag                          | 33  | A(L)         |
| MAX-30-USA  | Corded      | Polybag                          | 33  | A(L)         |
| MAX-5-30    | Corded      | 5PR Resealable Bag               | 33  | A(L)         |
| MAX-30-PB   | Corded      | Paper Bag                        | 33  | A(L)         |
| MAX-1S      | Uncorded    | Polybag                          | 30  | A(L)         |
| MAX-30S     | Corded      | Polybag                          | 30  | A(L)         |
| MAX-1S-D    | Uncorded    | Refill Box for Leight Source 500 | 30  | A(L)         |
| LPF-1       | Uncorded    | Polybag                          | 30  | A(L)         |
| LPF-5       | Uncorded    | 5PR Resealable Bag               | 30  | A(L)         |
| LPF-1-PB    | Uncorded    | Paper Bag                        | 30  | A(L)         |
| LPF-LS4     | Uncorded    | Refill Bag for Leight Source 400 | 30  | A(L)         |
| LPF-1-D     | Uncorded    | Refill for Leight Source 500     | 30  | A(L)         |
| LPF-30      | Corded      | Polybag                          | 30  | A(L)         |
| LPF-5-30    | Corded      | 5PR Resealable Bag               | 30  | A(L)         |
| LPF-30-PB   | Corded      | Paper Bag                        | 30  | A(L)         |
| LPF-30-P    | Cotton Cord | Paper Bag                        | 30  | A(L)         |
|             |             |                                  |     |              |