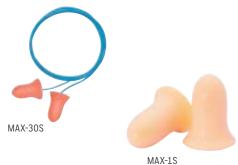

## **Howard Leight MAX® Family**

Superior noise-blocking performance in a single-use earplug.

- The world's most-used polyurethane foam earplug
- Contoured bell shape is easy to insert
- Polyurethane foam enhances comfort, especially for long-term wear
- Smooth, soil-resistant closed-cell foam skin prevents dirt build-up
- MAX USA in patriotic red/white/blue colors
- MAX Small is 20% smaller version of flagship Howard Leight MAX earplug, ideal for workers with smaller ear canals.
- MAX Lite low-pressure polyurethane foam expands gently for comfortable long-term wear
- MAX Lite is ideal size for workers with smaller ear canals
- MAX Lite has a contoured T shape for easy handling and wear

| SKU         | Cording     | Packaging                        | NRR | Canada Class |
|-------------|-------------|----------------------------------|-----|--------------|
| MAX-1       | Uncorded    | Polybag                          | 33  | A(L)         |
| MAX-1-USA   | Uncorded    | Polybag                          | 33  | A(L)         |
| MAX-5       | Uncorded    | 5PR Resealable Bag               | 33  | A(L)         |
| MAX-1-PB    | Uncorded    | Paper Bag                        | 33  | A(L)         |
| MAX-LS4     | Uncorded    | Refill Bag for Leight Source 400 | 33  | A(L)         |
| MAX-1-D     | Uncorded    | Refill Box for Leight Source 500 | 33  | A(L)         |
| MAX-1-D-USA | Uncorded    | Refill box for Leight Source 500 | 33  | A(L)         |
| MAX-30      | Corded      | Polybag                          | 33  | A(L)         |
| MAX-30-USA  | Corded      | Polybag                          | 33  | A(L)         |
| MAX-5-30    | Corded      | 5PR Resealable Bag               | 33  | A(L)         |
| MAX-30-PB   | Corded      | Paper Bag                        | 33  | A(L)         |
| MAX-1S      | Uncorded    | Polybag                          | 30  | A(L)         |
| MAX-30S     | Corded      | Polybag                          | 30  | A(L)         |
| MAX-1S-D    | Uncorded    | Refill Box for Leight Source 500 | 30  | A(L)         |
| LPF-1       | Uncorded    | Polybag                          | 30  | A(L)         |
| LPF-5       | Uncorded    | 5PR Resealable Bag               | 30  | A(L)         |
| LPF-1-PB    | Uncorded    | Paper Bag                        | 30  | A(L)         |
| LPF-LS4     | Uncorded    | Refill Bag for Leight Source 400 | 30  | A(L)         |
| LPF-1-D     | Uncorded    | Refill for Leight Source 500     | 30  | A(L)         |
| LPF-30      | Corded      | Polybag                          | 30  | A(L)         |
| LPF-5-30    | Corded      | 5PR Resealable Bag               | 30  | A(L)         |
| LPF-30-PB   | Corded      | Paper Bag                        | 30  | A(L)         |
| LPF-30-P    | Cotton Cord | Paper Bag                        | 30  | A(L)         |
|             |             |                                  |     |              |