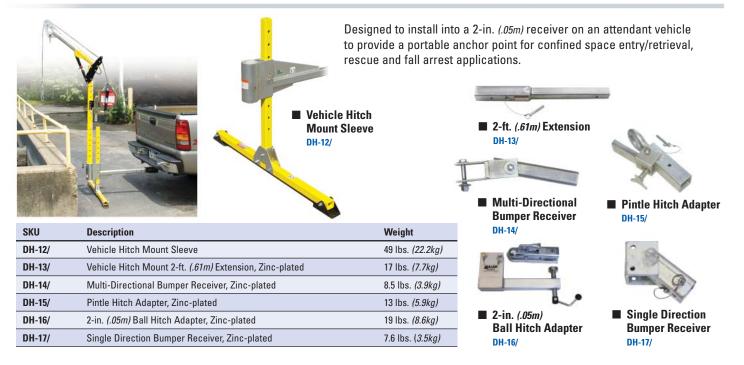

## Miller DuraHoist™ Portable Confined Space System



## Vehicle Hitch Mounts



## Winch & Hoist Mounting Brackets





| DuraHoist Equipment Cart   DH-18/ Equipment Cart for DuraHoist Four-Piece Hoist System (DH-1/, DH-2/) 40 lbs. (18 | 11)    |
|-------------------------------------------------------------------------------------------------------------------|--------|
| DH-18/ Equipment Cart for DuraHoist Four-Piece Hoist System (DH-1/, DH-2/) 40 lbs. (18                            | 111    |
|                                                                                                                   | . ткд) |
| DH-18DC/ Dust Cover for the DuraHoist Equipment Cart 2 lbs. (.91)                                                 | (g)    |
| Wheel Kit for Three-Piece Base                                                                                    |