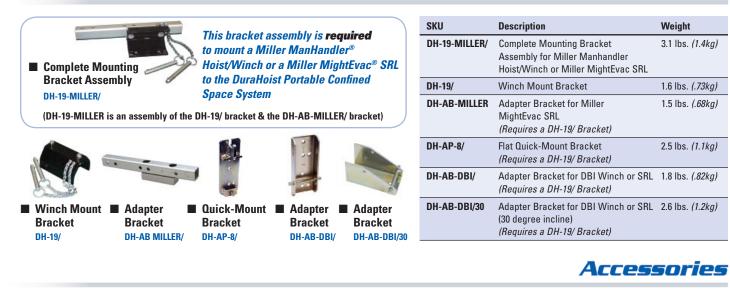

## Winch & Hoist Mounting Brackets

| DuraHoist Equipment Cart   DH-18/ Equipment Cart for DuraHoist Four-Piece Hoist System (DH-1/, DH-2/) 40 lbs. (18 | 11)    |
|-------------------------------------------------------------------------------------------------------------------|--------|
| DH-18/ Equipment Cart for DuraHoist Four-Piece Hoist System (DH-1/, DH-2/) 40 lbs. (18                            | 111    |
|                                                                                                                   | . ткд) |
| DH-18DC/ Dust Cover for the DuraHoist Equipment Cart 2 lbs. (.91)                                                 | (g)    |
| Wheel Kit for Three-Piece Base                                                                                    |        |
| DH-4WK/ Wheel Kit (Two Wheels) for the DuraHoist Three-Piece Base (DH-4/) 30 lbs. (13                             | .6kg)  |
| Carrying Bags                                                                                                     |        |
| DH-2BAG/ Set of two Carrying Bags for DuraHoist Four-Piece Hoist System (DH-2/) 6 lbs. (2.7)                      | (g)    |
| DH-3BAG/ Carrying Bag for One-Piece Adjustable Mast (DH-3/) 6 lbs. (2.7/                                          | (g)    |
| DH-4BAG/ Carrying Bag for Three-Piece Base (DH-4/) 3.7 lbs. (1.                                                   | 7kg)   |