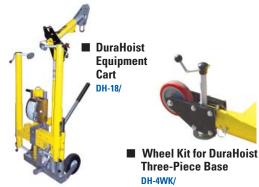

## Miller DuraHoist™ Portable Confined Space System



## Vehicle Hitch Mounts



## Winch & Hoist Mounting Brackets





| DuraHoist Equipment Cart   DH-18/ Equipment Cart for DuraHoist Four-Piece Hoist System (DH-1/, DH-2/) 40 lbs. (18 | 11)    |
|-------------------------------------------------------------------------------------------------------------------|--------|
| DH-18/ Equipment Cart for DuraHoist Four-Piece Hoist System (DH-1/, DH-2/) 40 lbs. (18                            | 111    |
|                                                                                                                   | . ткд) |
| DH-18DC/ Dust Cover for the DuraHoist Equipment Cart 2 lbs. (.91)                                                 | (g)    |
| Wheel Kit for Three-Piece Base                                                                                    |        |
| DH-4WK/ Wheel Kit (Two Wheels) for