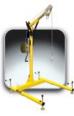

## Miller DuraHoist™ Portable Confined Space System



## Vehicle Hitch Mounts



## Winch & Hoist Mounting Brackets





| DuraHoist Equipment Cart   DH-18/ Equipment Cart for DuraHoist Four-Piece Hoist System (DH-1/, DH-2/) 40 lbs. (18 | 11)    |
|-------------------------------------------------------------------------------------------------------------------|--------|
| DH-18/ Equipment Cart for DuraHoist Four-Piece Hoist System (DH-1/, DH-2/) 40 lbs. (18                            | 111    |
|                                                                                                                   | . ткд) |
| DH-18DC/ Dust Cover for the DuraHoist Equipment Cart 2 lbs. (.91)                                                 | (g)    |
| Wheel Kit for Three-Piece Base