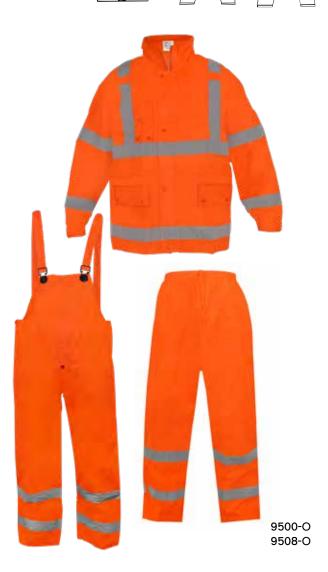

### **Style** 9500 & 9508

Polyester/ PU rainwear. Meets ANSI 107-2015 Class 3.

9500-O: Jacket with tuckaway hood and bib overalls,

orange with 2" silver tape

9508-O: Jacket with tuckaway hood and waist pants,

orange with 2" silver tape

> Sizes: SM-5XL