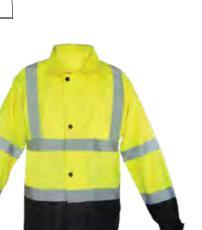

## **Style** 9510-L

ANSI 107-2015 Class 3. Jacket with tuckaway hood and waist pants, both in lime/black with 2" silver tape.

Rainwear > Polyester/PU Suits

> Sizes: SM-5XL

> Case Pack: 12

Tuckaway Hood

ANSI 107-2015 Class 3 standards. Coat with tuckaway hood in lime/ black with 2" silver tape.