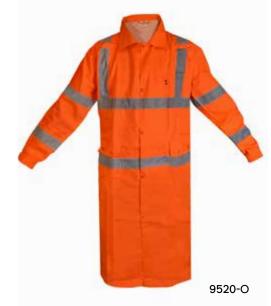

#### **Style** 9520

Coat with tuckaway hood. Meets ANSI 107-2015 Class 3 for high visibilty.

9520-L: Lime/yellow with 2" silver tape

**9520FR-L:** Lime/yellow with 2" silver tape,

flame retardant self-extinguishing

9520-O: Orange with 2" silver tape