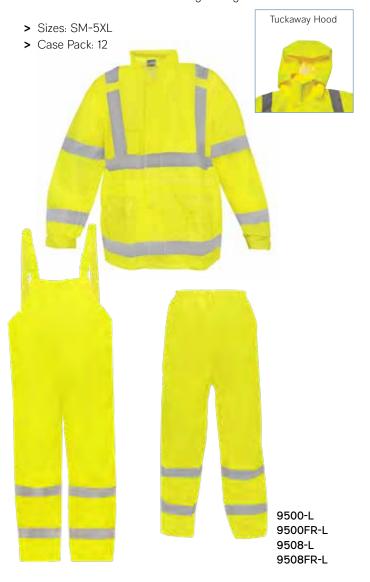

#### **Style** 9500 & 9508

Polyester/ PU rainwear. Meets ANSI 107-2015 Class 3 for high visibilty.

9500-L: Jacket with tuckaway hood and bib overalls, lime/yellow with 2" silver tape, flame

retardant self-extinguishing

9500FR-L: Jacket with tuckaway hood and bib overalls,

lime/yellow with 2" silver tape, Flame

retardant self-extinguishing

9508-L: Jacket with tuckaway hood and waist pants, lime/yellow with 2" silver tape

**9508FR-L:** Jacket with tuckaway hood and waist pants, lime/yellow with 2" silver tape, Flame retardant self-extinguishing, flame

retardant self-extinguishing