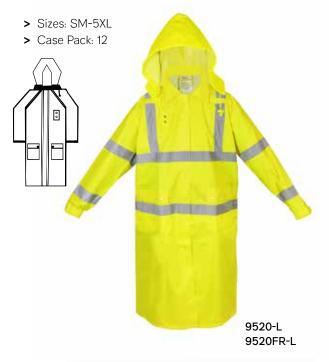

- > Sizes: SM-5XL
- > Case Pack: 12 pieces

#### **Style** 9520

Coat with tuckaway hood. Meets ANSI 107-2015 Class 3 for high visibilty.

9520-L: Lime/yellow with 2" silver tape

**9520FR-L:** Lime/yellow with 2" silver tape,

flame retardant self-extinguishing