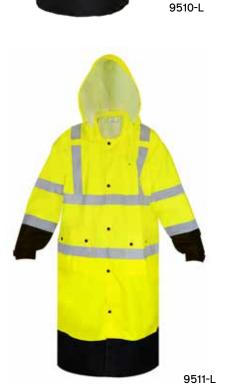

#### **Style** 9520

Coat with tuckaway hood. Meets ANSI 107-2015 Class 3 for high visibilty.

9520-L: Lime/yellow with 2" silver tape

**9520FR-L:** Lime/yellow with 2" silver tape,

flame retardant self-extinguishing

9520-O: Orange with 2" silver tape