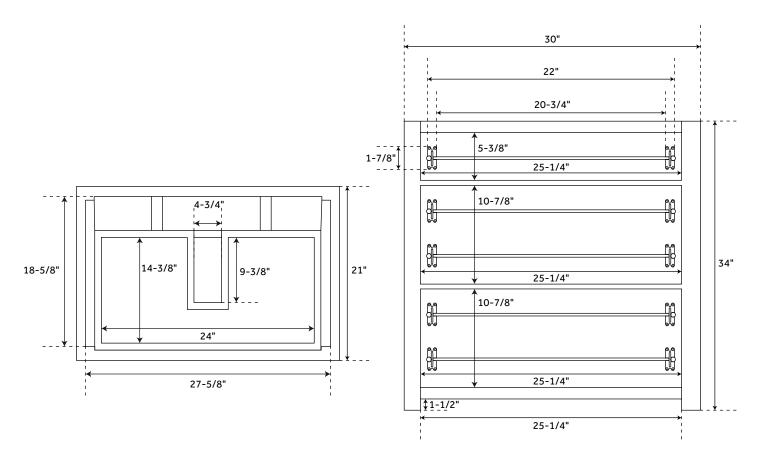

# 30" MAYSVILLE

## WHITE WASHED VANITY

SKU: 450609



#### **CONTENTS**

30" VANITY ..... PAGE 2

### **FEATURES**

Material: Wood Installation Type: Freestanding Number of Basins: 1 Number of Drawers: 2 Features: Soft-Close Drawers Assembly Required: No Dovetail Drawers: Yes Faucet Included: No Vanity Top Included: Optional Mirror Included: Optional

REVISED 03/25/2020

# 30" MAYSVILLE

## WHITE WASHED VANITY

SKU: 450609



### **FEATURES**

Width: 30"

Depth: 21"

Height: 34"

### **PRODUCT IMAGE**



 $All\ dimensions\ and\ specifications\ are\ nominal\ and\ may\ vary.\ Use\ actual\ products\ for\ accuracy\ in\ critical\ situations.$ 

PAGE 2