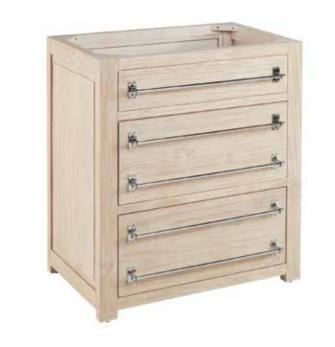

# 30" MAYSVILLE

## WHITE WASHED VANITY

SKU: 450609

### **FEATURES**

Material: Wood Installation Type: Freestanding Number of Basins: 1 Number of Drawers: 2 Features: Soft-Close Drawers Assembly Required: No Dovetail Drawers: Yes Faucet Included: No Vanity Top Included: Optional Mirror Included: Optional