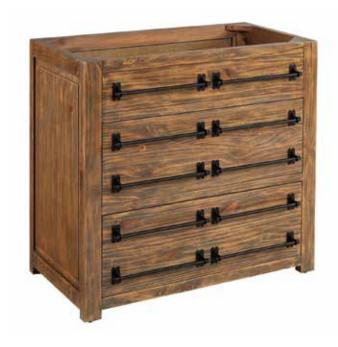

## 36" MAYSVILLE

### **GREY WASHED VANITY**

SKU: 450610

### **FEATURES**

Material: Wood Installation Type: Freestanding Number of Basins: 1 Number of Drawers: 2 Features: Soft-Close Drawers Assembly Required: No Dovetail Drawers: Yes Faucet Included: No Vanity Top Included: Optional Mirror Included: Optional