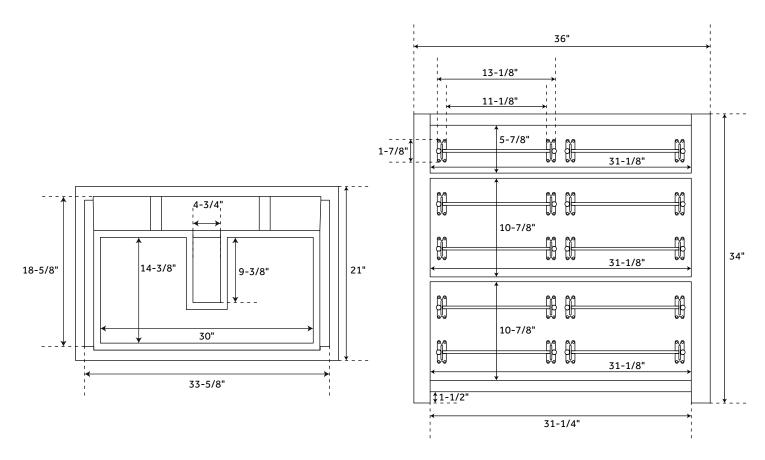

#### **FEATURES**

Width: 36" Depth: 21"

Height: 34"

### **PRODUCT IMAGE**

 $All\ dimensions\ and\ specifications\ are\ nominal\ and\ may\ vary.\ Use\ actual\ products\ for\ accuracy\ in\ critical\ situations.$ 

PAGE 2