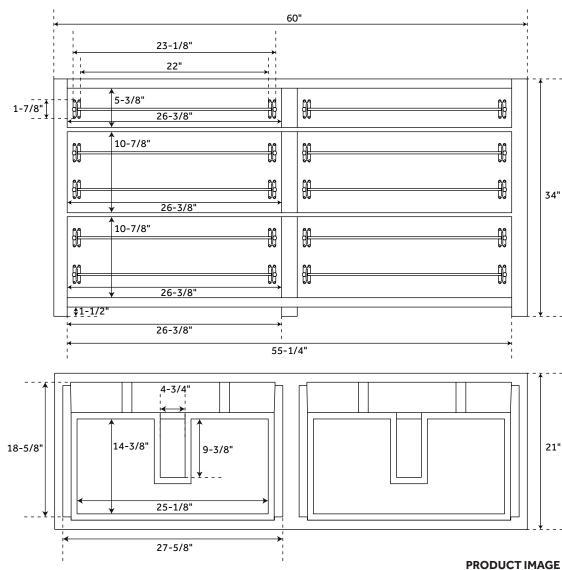

# 60" MAYSVILLE

### **GREY WASHED VANITY**

SKU: 450612

FEATURES
Width: 60"

Depth: 21"

Height: 34"

 $All\ dimensions\ and\ specifications\ are\ nominal\ and\ may\ vary.\ Use\ actual\ products\ for\ accuracy\ in\ critical\ situations.$ 