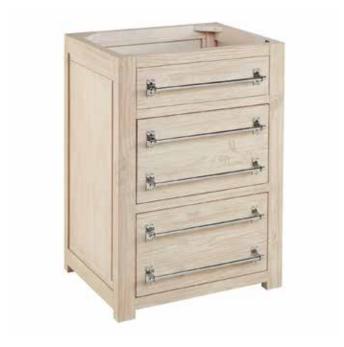

# 24" MAYSVILLE

## WHITE WASHED VANITY

SKU: 450607

### **FEATURES**

Material: Wood Installation Type: Freestanding Number of Basins: 1 Number of Drawers: 2 Features: Soft-Close Drawers Assembly Required: No Dovetail Drawers: Yes Faucet Included: No Vanity Top Included: Optional Mirror Included: Optional