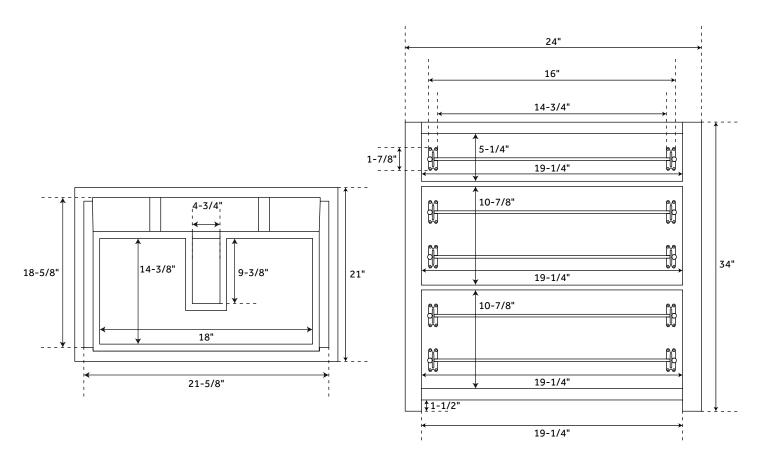

### **FEATURES**

Width: 24" Depth: 21"

Height: 34"

### **PRODUCT IMAGE**

 $All\ dimensions\ and\ specifications\ are\ nominal\ and\ may\ vary.\ Use\ actual\ products\ for\ accuracy\ in\ critical\ situations.$ 

PAGE 2