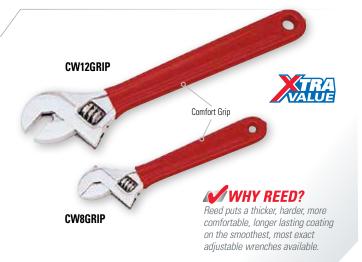

## **FEATURES**

- Same precision as Reed's adjustable wrenches with an added grip for more secure handhold.
- To increase ergonomics, Reed comfort grips are thicker and harder than most.

Use the best adjustable wrenches in new ways: a plastic dip coating gives ergonomic advantages of greater comfort and less hand fatigue. The plastic grip is also stickier than the steel handle, which combines with the larger diameter to make these wrenches easier to grip while working. Parallel jaw surfaces ensure good grip of nut. 22° 30' angle allows for closest quarter work on hex nuts.

NOTE: These are comfort grips only, they are not made for electrical insulation.