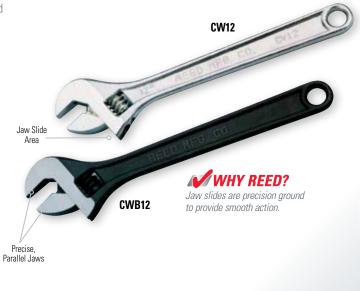

## **FEATURES**

- Triple-coated nickel-chrome exterior finish to resist rust.
- Precision-ground jaw slides make for the **smoothest action**.

With hardened and tempered, forged alloy steel handles, phosphorous bronze springs and a triple-coated nickel-chrome exterior finish, Reed Adjustable Wrenches are constructed of the finest materials available. Precise, parallel jaw surfaces ensure good grip of nuts. 22° 30' angle allows for closest quarter work on hex nuts. Slip-resistant handle, lower cost, blackened adjustable wrenches of the same construction are also available.

<sup>\*</sup>AWWA Approved for Tapping Contest.