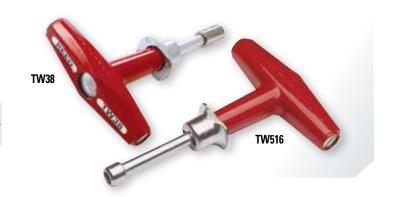

## TORQUE WRENCHES FOR CAST IRON SOIL PIPE

- Ratcheting action is fast and maximum torque is preset.
- Guaranteed accurate to ±10%.

Torque Wrenches for Cast Iron Soil Pipe are engineered to provide recommended torque on No-Hub® soil pipe connections/fitting clamps. Torque wrenches can also loosen clamp screws and are designed for hand comfort. Ratcheting action is fast and maximum torque is preset. It releases with a click when reached for secure, leak free joints.

| Catalog | Item<br>Code | Hex<br>Size | Torque         |                 | Length |     | Weight |     |
|---------|--------------|-------------|----------------|-----------------|--------|-----|--------|-----|
| No.     |              |             | inch<br>pounds | Newton<br>meter | in     | mm  | lbs    | kg  |
| TW516   | 02298        | 5/16"       | 60             | 6.8             | 6      | 152 | 0.9    | 0.4 |
| TW38    | 02300        | 3/8"        | 80             | 9.0             | 5.8    | 148 | 0.9    | 0.4 |