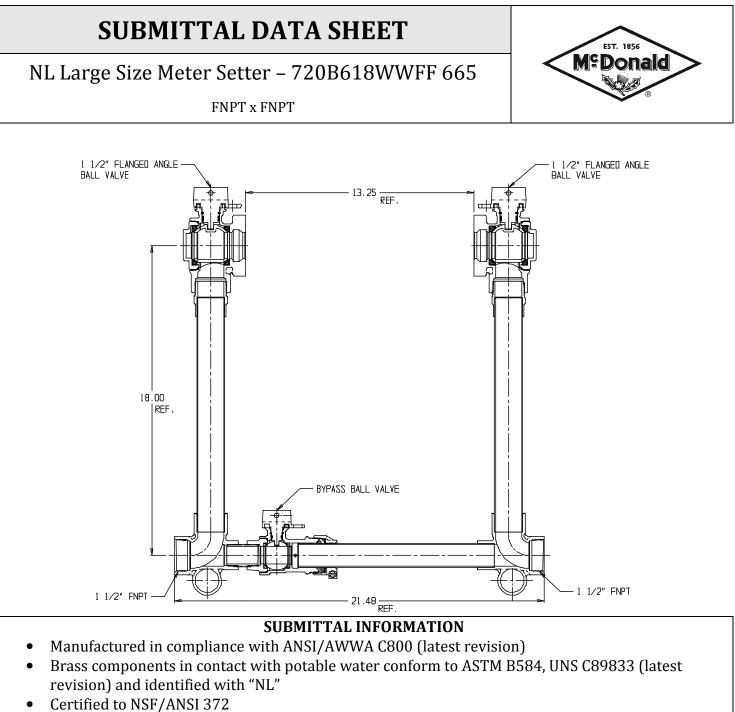

- Brass components not in contact with potable water conform to ASTM B62 and ASTM B584, UNS C83600 -85-5-5-5 (latest revision)
- Copper tubing made in compliance with ASTM B88, UNS C12200 (latest revision)
- Lead free solder joints
- Designed to provide proper meter spacing for ease of installation
- Padlock wings standard on all valves