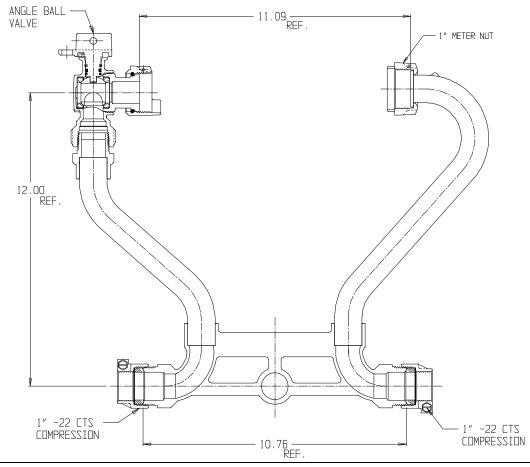

## NL Meter Setter - 722-412WX22 44

-22 CTS Compression x -22 CTS Compression

## **SUBMITTAL INFORMATION**

- Manufactured in compliance with ANSI/AWWA C800 (latest revision)
- Brass components in contact with potable water conform to ASTM B584, UNS C89833 (latest revision) and identified with "NL"
- Certified to NSF/ANSI 61 (reference height restrictions) and NSF/ANSI 372
- Brass components not in contact with potable water conform to ASTM B62 and ASTM B584, UNS C83600 -85-5-5-5 (latest revision)
- Copper tubing made in compliance with ASTM B75 or B88, UNS C12200 (latest revision)
- Lead free solder joints
- Designed to provide proper meter spacing for ease of installation
- Padlock wings standard on all valves
- Insert stiffeners required on all flexible plastic connections