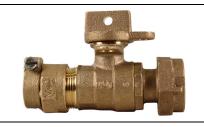

## NL Ball Style Meter Stop – 76100MW-22

-22 CTS Compression x Meter

## SUBMITTAL INFORMATION

- Manufactured in compliance with ANSI/AWWA C800 (latest revision)
- Brass components in contact with potable water conform to ASTM B584, UNS C89833 (latest revision) and identified with "NL"
- Certified to NSF/ANSI 61 and NSF/ANSI 372
- Brass components not in contact with potable water conform to ASTM B62 and ASTM B584, UNS C83600 -85-5-5-5 (latest revision)
- PTFE coated brass ball
- Rated for 300 PSIG water pressure
- Blow out proof EPDM port seals
- End piece joint sealed with an EPDM o-ring and thread locker
- Insert stiffeners required on all flexible plastic connections