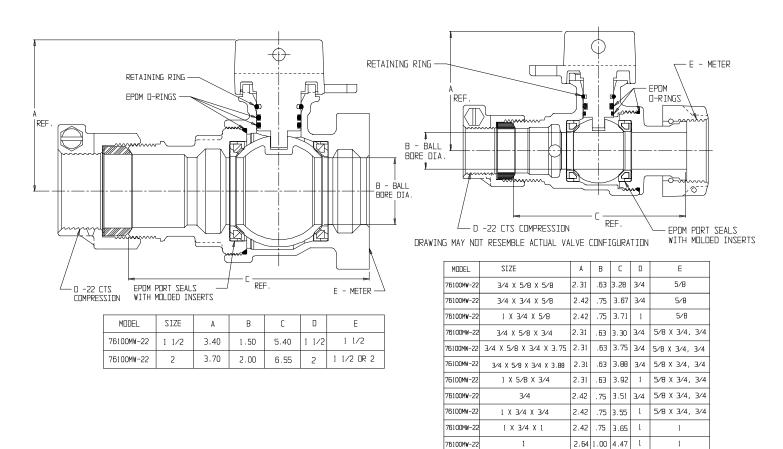

## NL Ball Style Meter Stop – 76100MW-22

-22 CTS Compression x Meter

## SUBMITTAL INFORMATION

- Manufactured in compliance with ANSI/AWWA C800 (latest revision)
- Brass components in contact with potable water conform to ASTM B584, UNS C89833 (latest revision) and identified with "NL"
- Certified to NSF/ANSI 61 and NSF/ANSI 372
- Brass components not in contact with potable water conform to ASTM B62 and ASTM B584, UNS C83600 -85-5-5-5 (latest revision)
- PTFE coated brass ball
- Rated for 300 PSIG water pressure
- Blow out proof EPDM port seals
- End piece joint sealed with an EPDM o-ring and thread locker
- Insert stiffeners required on all flexible plastic connections