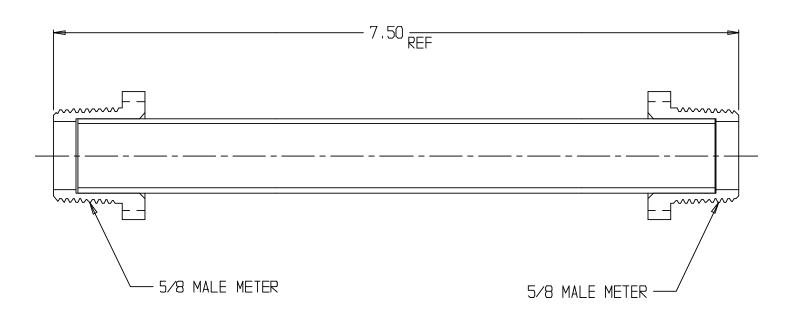

## SUBMITTAL DATA SHEET

## NL Meter Setter – 740MJ05

Male Meter X Male Meter



## SUBMITTAL INFORMATION

- Manufactured in compliance with ANSI/AWWA C800 (latest revision)
- Brass components in contact with potable water conform to ASTM B584, UNS C89833 (latest revision) and identified with "NL"
- Certified to NSF/ANSI 61 (reference height restrictions) and NSF/ANSI 372
- Brass components not in contact with potable water conform to ASTM B62 and ASTM B584, UNS C83600 -85-5-5-5 (latest revision)
- Copper tubing made in compliance with ASTM B75 or B88, UNS C12200 (latest revision)
- Lead free solder joints
- Designed to provide proper meter spacing for ease of installation



**A.Y. McDonald Mfg. Co.** P.O. Box 508 Dubuque, IA 52004-508 **Toll Free:** 1-800-292-2737 **Fax:** 1-800-832-9296 **Hours:** 7:00 a.m. – 5:00 p.m., CST

sales@aymcdonald.com www.aymcdonald.com