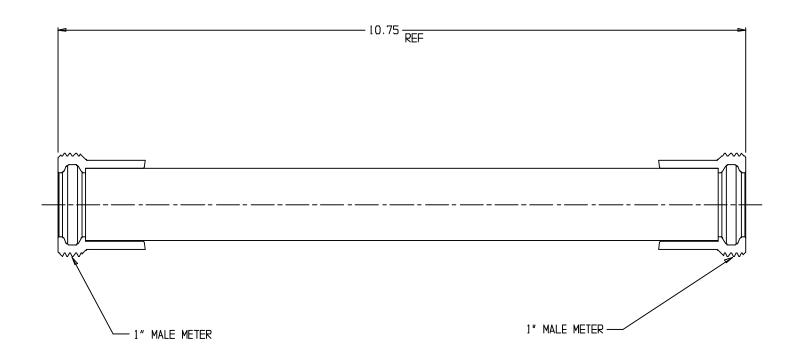

## SUBMITTAL DATA SHEET

NL Meter Setter - 740MJ10

Male Meter X Male Meter

## SUBMITTAL INFORMATION

- Manufactured in compliance with ANSI/AWWA C800 (latest revision)
- Brass components in contact with potable water conform to ASTM B584, UNS C89833 (latest revision) and identified with "NL"
- Certified to NSF/ANSI 61 (reference height restrictions) and NSF/ANSI 372
- Brass components not in contact with potable water conform to ASTM B62 and ASTM B584, UNS C83600 -85-5-5-5 (latest revision)
- Copper tubing made in compliance with ASTM B75 or B88, UNS C12200 (latest revision)
- Lead free solder joints
- Designed to provide proper meter spacing for ease of installation