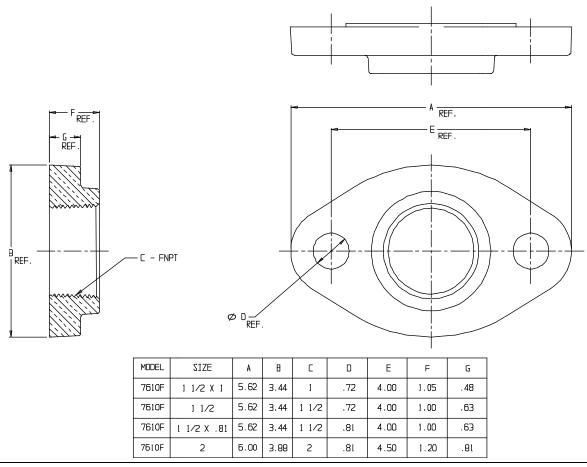

## NL Meter Coupling - 7610F

## SUBMITTAL INFORMATION

- Manufactured in compliance with ANSI/AWWA C800 (latest revision)
- Brass components in contact with potable water conform to ASTM B584, UNS C89833 (latest revision) and identified with "NL"
- Certified to NSF/ANSI 61 and NSF/ANSI 372
- Brass components not in contact with potable water conform to ASTM B62 and ASTM B584, UNS C83600 -85-5-5-5 (latest revision)
- Large wrench area provided for proper installation