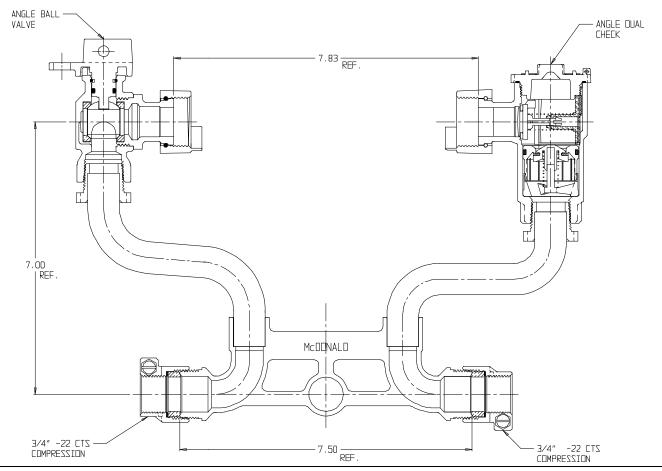

## NL Meter Setter - 722-207WD22 33

## SUBMITTAL INFORMATION

- Manufactured in compliance with ANSI/AWWA C800 (latest revision)
- Brass components in contact with potable water conform to ASTM B584, UNS C89833 (latest revision) and identified with "NL"
- Certified to NSF/ANSI 61 (reference height restrictions) and NSF/ANSI 372
- Brass components not in contact with potable water conform to ASTM B62 and ASTM B584, UNS C83600 -85-5-5-5 (latest revision)
- Copper tubing made in compliance with ASTM B75 or B88, UNS C12200 (latest revision)
- Lead free solder joints
- Designed to provide proper meter spacing for ease of installation
- Padlock wings standard on all valves
- Insert stiffeners required on all flexible plastic connections