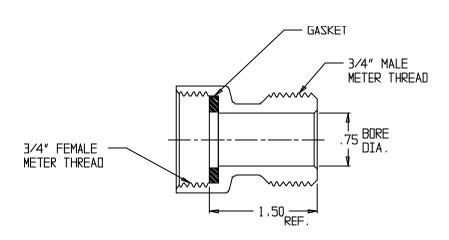

## SUBMITTAL DATA SHEET

NL Meter Coupling - 710J23

Female Meter Thread x Male Meter Thread

## SUBMITTAL INFORMATION

- Manufactured in compliance with ANSI/AWWA C800 (latest revision)
- Brass components in contact with potable water conform to ASTM B584, UNS C89833 (latest revision) and identified with "NL"
- Certified to NSF/ANSI 61 and NSF/ANSI 372
- Brass components not in contact with potable water conform to ASTM B62 and ASTM B584, UNS C83600 -85-5-5-5 (latest revision)
- Large wrench area provided for proper installation